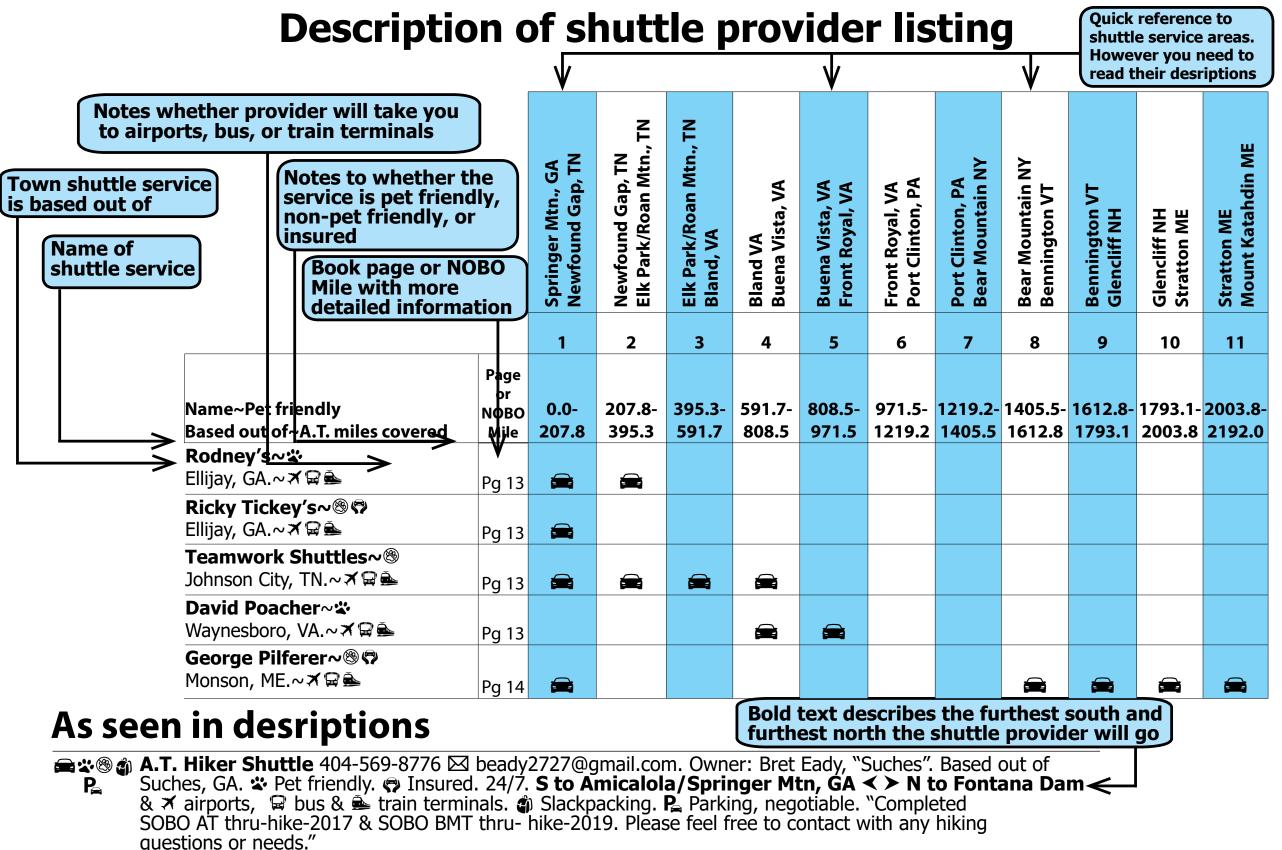

e Pages is not liable for any accidents or injuries to persons using this data.

All aspects of this book are designed and printed in the United States.

WhiteBlaze Pages www.whiteblazepages.com whiteblazepages@gmail.com

Title

Мар

Content & more

Legend & more

Approach & GA

NC

NC/TN

TN

VA

WV

MD

PA

NJ

NY

CT

VT

MA

NH

ME

Bear bag & more

Hostels

Shuttles

Resupply

Post

Offices

Shelters

Slang



If you know of any other locations and coordinates that you think should be in this guideboook, please share them with me so they can be added. Contact me at \( \simeq \) whiteblazepages@gmail.com

**Title** 

Map

**Content** & more

Legend & more

& GA

NC

TN

MD

PA

NJ

NY

MA

VT

NH

ME

**Bear bag** & more

Hostels

**Shuttles** 

Resupply

**Post** 

**Shelters** 







**Getting to the Southern Terminus, Springer Mtn** 

This section provides suggested instructions for getting to Springer Mountain and Mount Katahdin. There are numerous shuttle services mentioned below that will help get you to these locations and other trail heads.

**Getting to Springer Mountain** 

The southern terminus of the Appalachian Trail is on top of Springer Mountain, and is accessible only by foot.

**Starting at Amicalola Falls or Big Stamp Gap** 

There are two factors to consider as to whether you want to start your hike at Big Stamp Gap/USFS 42 or at Amicalola Falls State Park.

1. If starting at Amicalola Falls State Park, you have to hike the Approach Trail that leads to the AT. The Approach Trail is 8.8 miles. The start of the Approach Trail is a staircase of 604 step