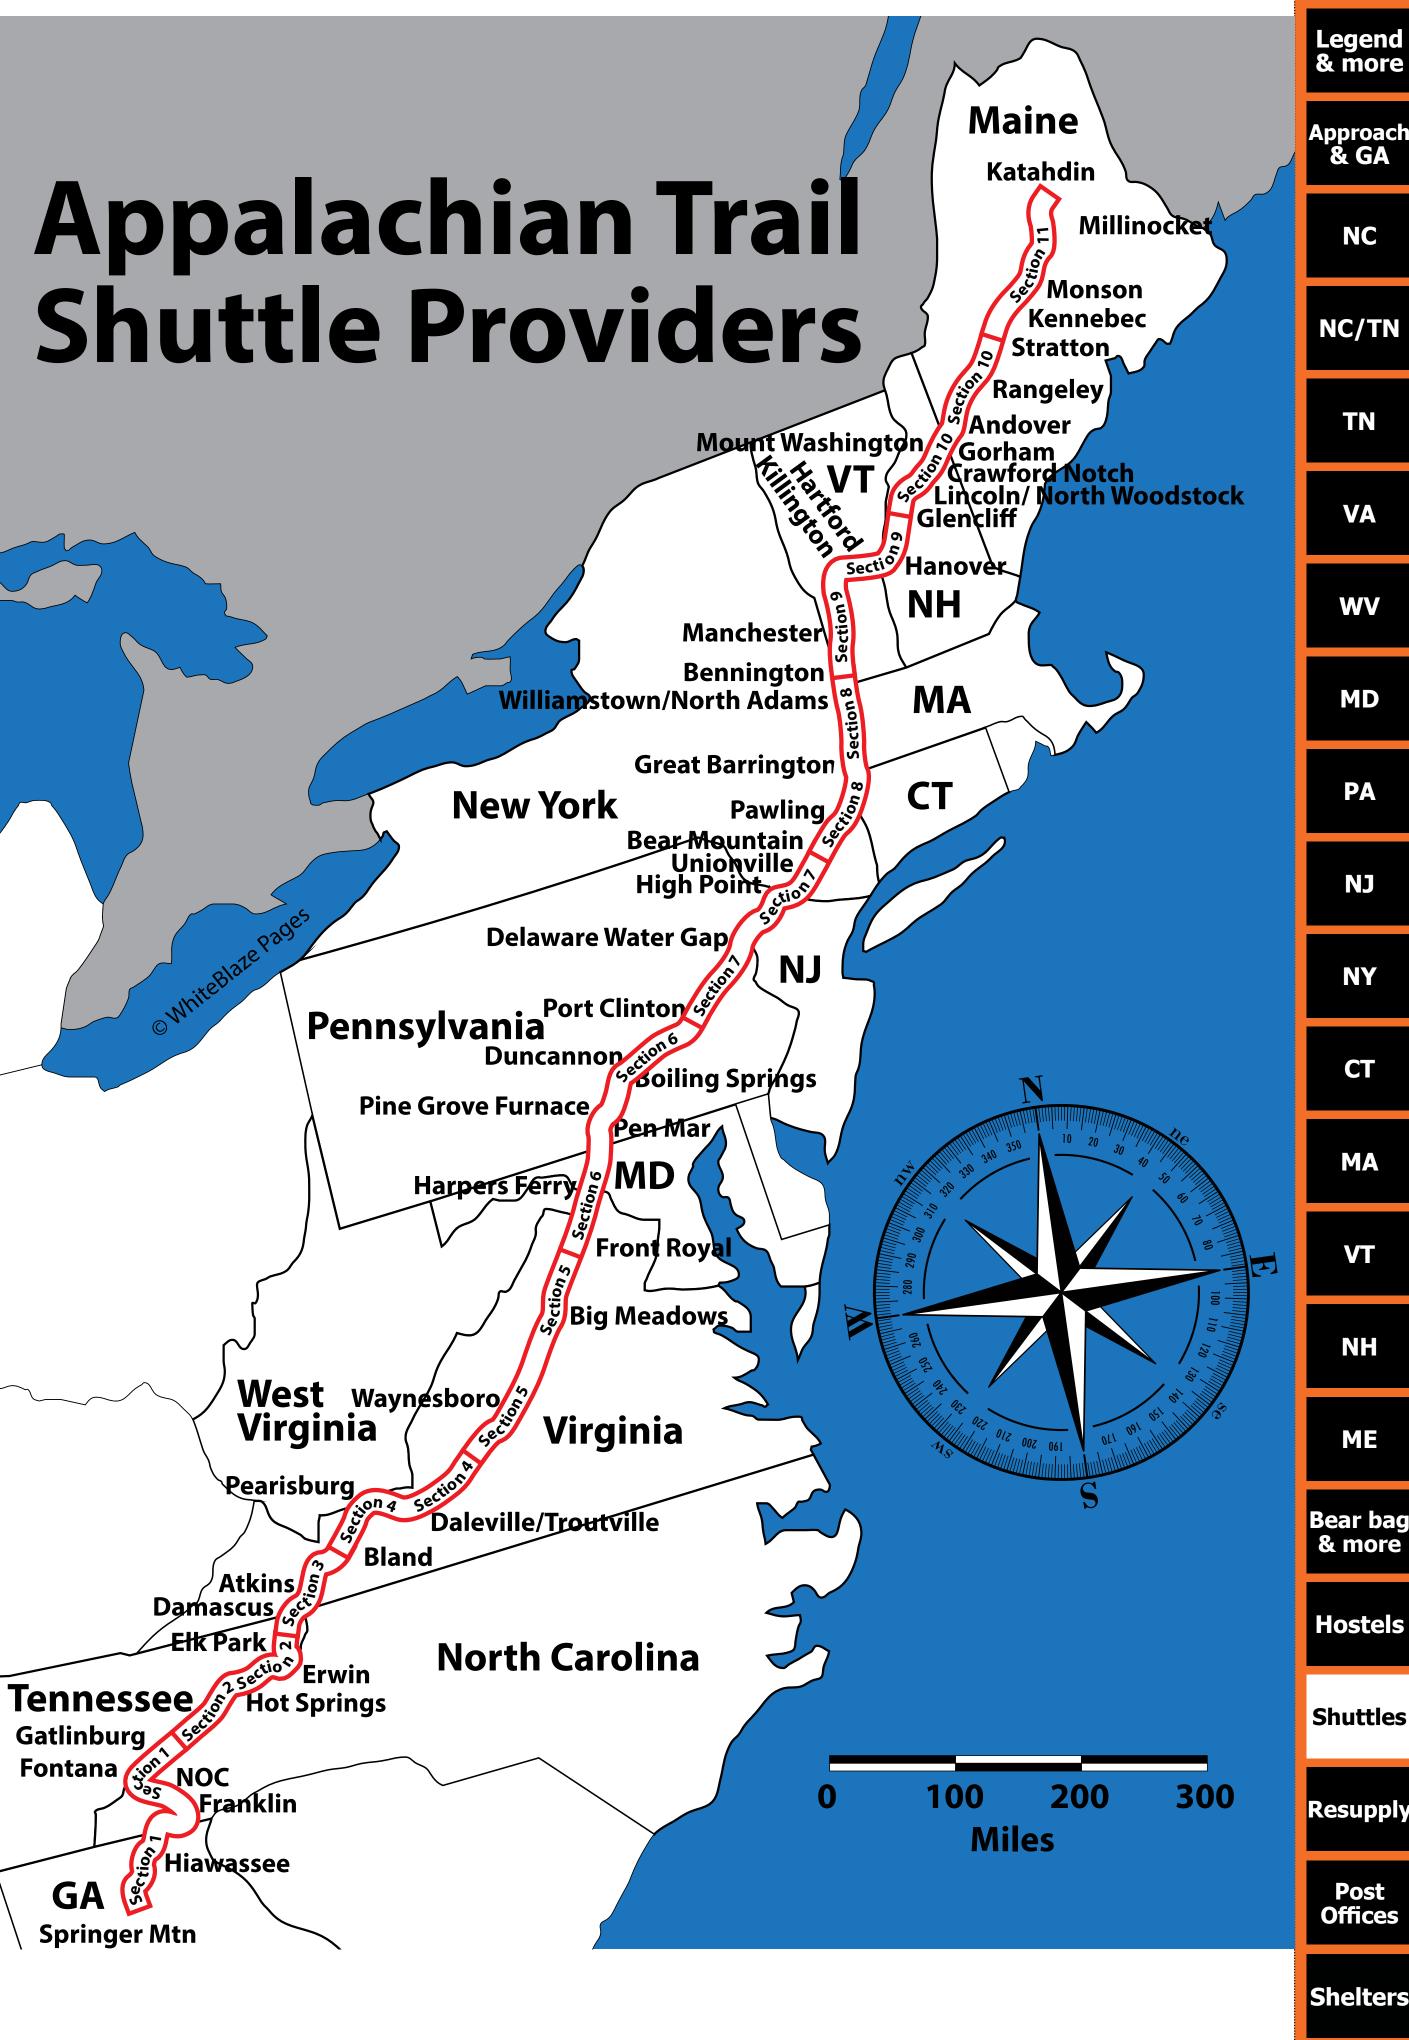

Hostels

**Shuttles** 

Resupply

**Post** 

**Shelters** 

**Getting to the Southern Terminus, Springer Mtn** 

This section provides suggested instructions for getting to Springer Mountain and Mount Katahdin. There are numerous shuttle services mentioned below that will help get you to these locations and other trail heads.

**Getting to Springer Mountain** 

The southern terminus of the Appalachian Trail is on top of Springer Mountain, and is accessible only by foot.

**Starting at Amicalola Falls or Big Stamp Gap** 

There are two factors to consider as to whether you want to start your hike at Big Stamp Gap/USFS 42 or at Amicalola Falls State Park.