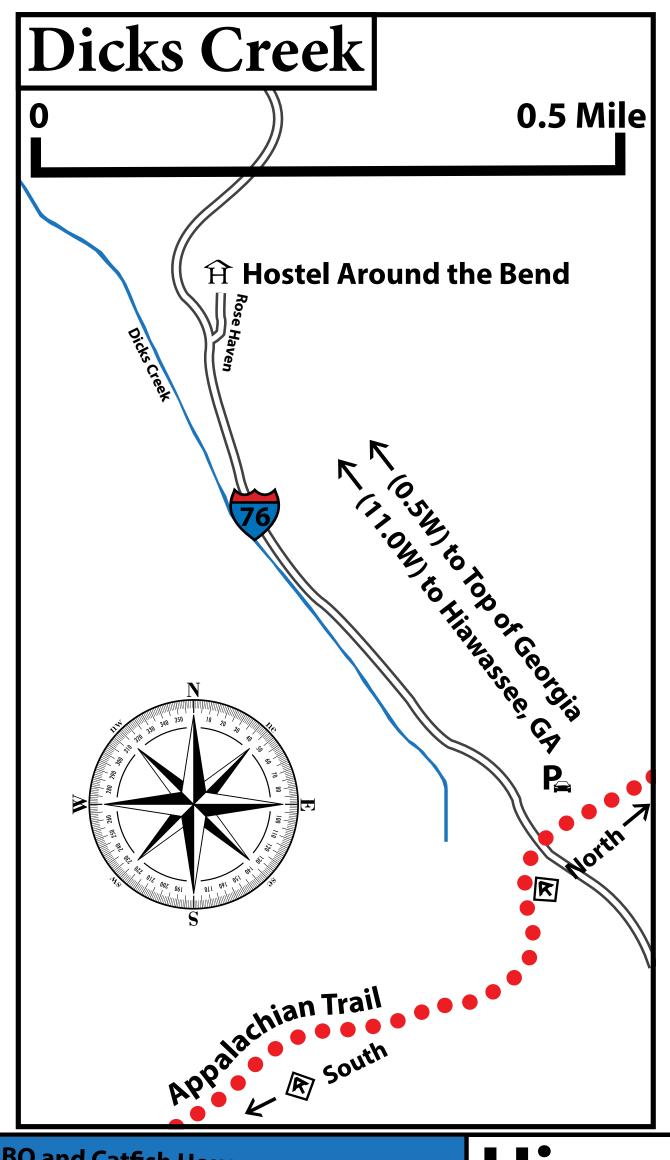

| - 18 -                                       |





Title

Мар

Content & more

Legend & more

Approach & GA

NC

NC/TN

TN

VA

WV

MD

PA

NJ

NY

CT

MA

VT

NH

ME

Bear bag & more

Hostels

Shuttles

Resupply

Post Offices

**Shelters** 

Slang

Index

© WhiteBlaze Pages 20

72.5 **9 Bull Gap**.

3675 2124.4 [34.93109,-83.60139] 3675 2124.4 [34.93596,-83.60215] 3550 2124.0

- 19 -

|        | 73.6                                 |                                                        | Big John Spring, west of AT.