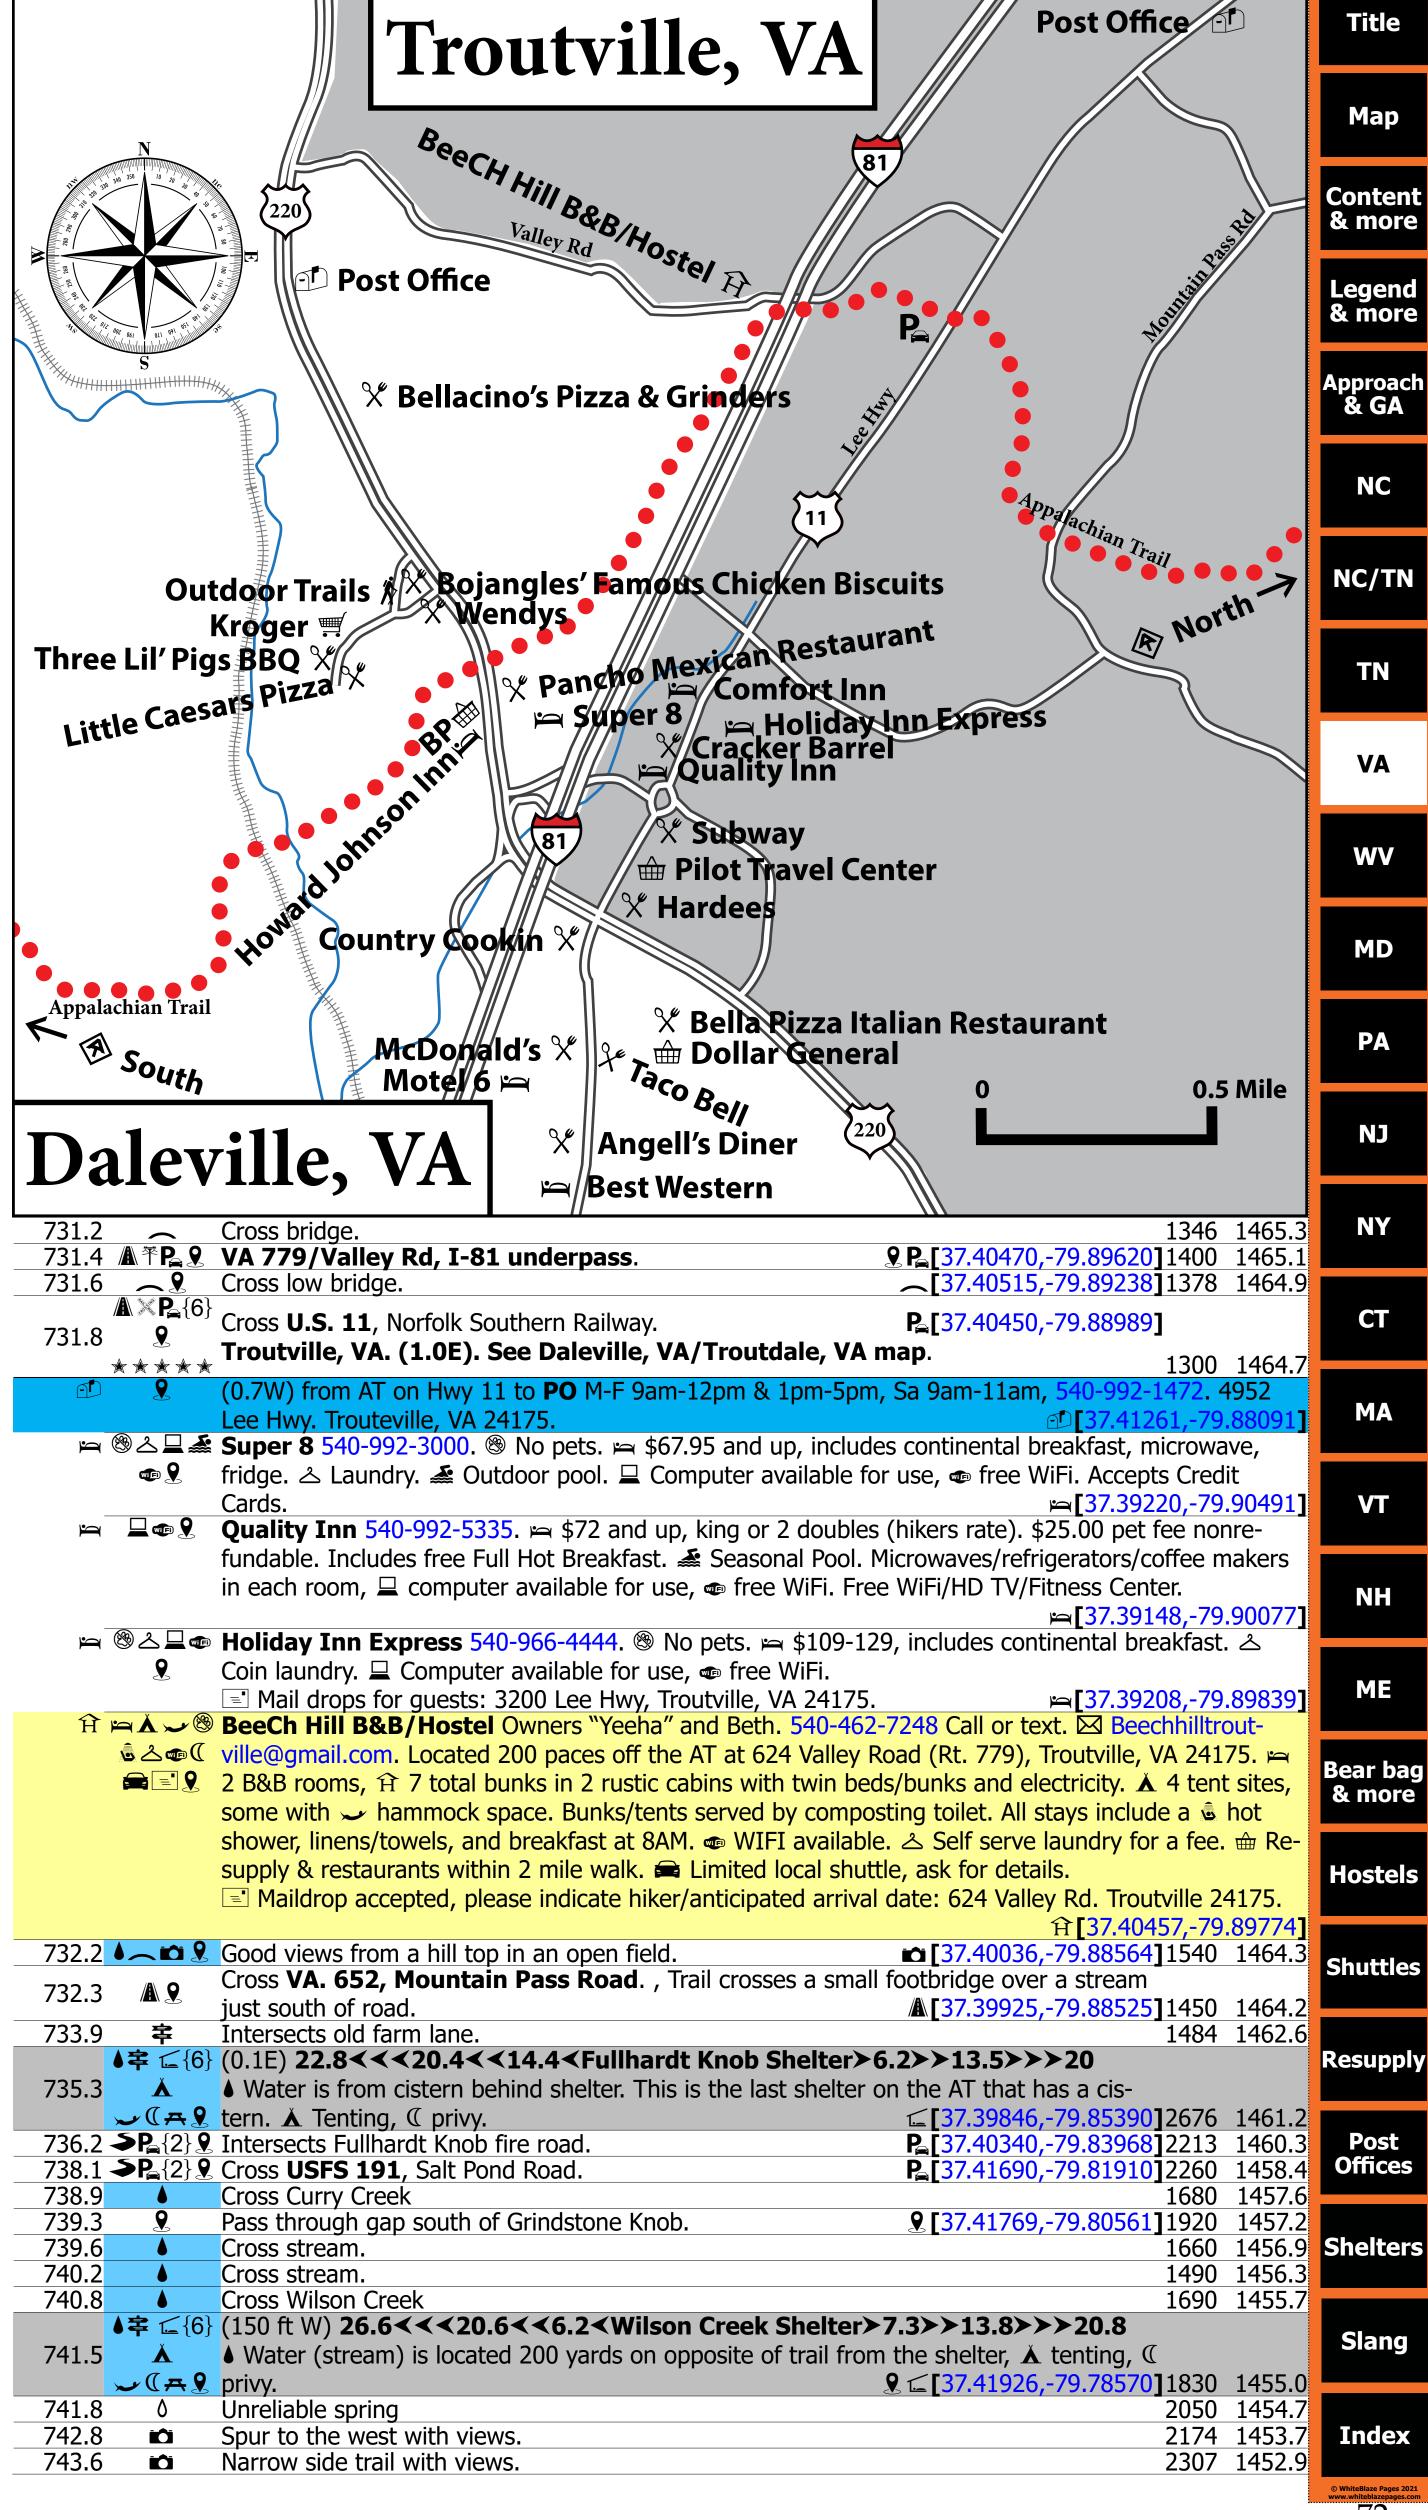

**Shelters** 

Slang

| Appalachian Trail Data                                                                                                                                                                                                                                                                                                                                                                                                                                                                                                                                                                                                                                                                                                                                                                                                                                                                                                                                                                                                                                                                                                                                                                                                                                                                                                                                                                                                                                                                                                                                                                                                                                                                                                                                                                                                                                                                                                                                                                                                                                                                                                         | Georgia                 | Title                                              |
|--------------------------------------------------------------------------------------------------------------------------------------------------------------------------------------------------------------------------------------------------------------------------------------------------------------------------------------------------------------------------------------------------------------------------------------------------------------------------------------------------------------------------------------------------------------------------------------------------------------------------------------------------------------------------------------------------------------------------------------------------------------------------------------------------------------------------------------------------------------------------------------------------------------------------------------------------------------------------------------------------------------------------------------------------------------------------------------------------------------------------------------------------------------------------------------------------------------------------------------------------------------------------------------------------------------------------------------------------------------------------------------------------------------------------------------------------------------------------------------------------------------------------------------------------------------------------------------------------------------------------------------------------------------------------------------------------------------------------------------------------------------------------------------------------------------------------------------------------------------------------------------------------------------------------------------------------------------------------------------------------------------------------------------------------------------------------------------------------------------------------------|-------------------------|----------------------------------------------------|
| er (0.2) er (0.4) (d 42/69                                                                                                                                                                                                                                                                                                                                                                                                                                                                                                                                                                                                                                                                                                                                                                                                                                                                                                                                                                                                                                                                                                                                                                                                                                                                                                                                                                                                                                                                                                                                                                                                                                                                                                                                                                                                                                                                                                                                                                                                                                                                                                     |                         | Мар                                                |
| n Shelt aye Tr aye Tr (0.1)  *  Camps th th                                                                                                                                                                                                                                                                                                                                                                                                                                                                                                                                                                                                                                                                                                                                                                                                                                                                                                                                                                                                                                                                                                                                                                                                                                                                                                                                                                                                                                                                                                                                                                                                                                                                                                                                                                                                                                                                                                                                                                                                                                                                                    |                         | Content<br>& more                                  |
| **Prover Creek Shelter (0.1)  **Stover Creek Shelter (0.1)  **Stov |                         |                                                    |
|                                                                                                                                                                                                                                                                                                                                                                                                                                                                                                                                                                                                                                                                                                                                                                                                                                                                                                                                                                                                                                                                                                                                                                                                                                                                                                                                                                                                                                                                                                                                                                                                                                                                                                                                                                                                                                                                                                                                                                                                                                                                                                                                |                         | Legend & more                                      |
|                                                                                                                                                                                                                                                                                                                                                                                                                                                                                                                                                                                                                                                                                                                                                                                                                                                                                                                                                                                                                                                                                                                                                                                                                                                                                                                                                                                                                                                                                                                                                                                                                                                                                                                                                                                                                                                                                                                                                                                                                                                                                                                                |                         | Approach<br>& GA                                   |
| A Spark A Spar |                         | NC                                                 |
| Mtn/A<br>Mtn/A<br>P Gap/<br>P Gap/<br>Ody G<br>Ody G<br>Ody G<br>ance (                                                                                                                                                                                                                                                                                                                                                                                                                                                                                                                                                                                                                                                                                                                                                                                                                                                                                                                                                                                                                                                                                                                                                                                                                                                                                                                                                                                                                                                                                                                                                                                                                                                                                                                                                                                                                                                                                                                                                                                                                                                        |                         | NC/TN                                              |
| Spring Spring St. High St.                                                                                                                                                                                                                                                                                                                                                                                                                                                                                                                                                                                                                                                                                                                                                                                                                                                                                                                                                                                                                                                                                                                                                                                                                                                                                                                                                                                                                                                                                                                                                                                                                                                                                                                                                                                                                                                                                                                                                                                                                                                                 | 20                      | TN                                                 |
| 5 10 15 20 25  Springer Mountain, rock overlook at summit. AT bronze plaque located here and register ister located in rock. 零 Blue blaze trail is the Approach Trail from Amicalola Falls. Don't 3782 2                                                                                                                                                                                                                                                                                                                                                                                                                                                                                                                                                                                                                                                                                                                                                                                                                                                                                                                                                                                                                                                                                                                                                                                                                                                                                                                                                                                                                                                                                                                                                                                                                                                                                                                                                                                                                                                                                                                       | <b>30</b><br>196.5      | VA                                                 |
| (0.2E) 0.04440.045bringer Mountain Sneiter>2.6>>/.9>>>15.5                                                                                                                                                                                                                                                                                                                                                                                                                                                                                                                                                                                                                                                                                                                                                                                                                                                                                                                                                                                                                                                                                                                                                                                                                                                                                                                                                                                                                                                                                                                                                                                                                                                                                                                                                                                                                                                                                                                                                                                                                                                                     | 196.3                   | wv                                                 |
| 0.2 [12] dry, ★ tenting, © privy, 含 2 bear boxes. 孝 Benton MacKaye Trail (southern terminus)                                                                                                                                                                                                                                                                                                                                                                                                                                                                                                                                                                                                                                                                                                                                                                                                                                                                                                                                                                                                                                                                                                                                                                                                                                                                                                                                                                                                                                                                                                                                                                                                                                                                                                                                                                                                                                                                                                                                                                                                                                   |                         | MD                                                 |
| 1.0 □ 1.0 □ 1.0 □ 1.0 □ 1.0 □ 1.0 □ 1.0 □ 1.0 □ 1.0 □ 1.0 □ 1.0 □ 1.0 □ 1.0 □ 1.0 □ 1.0 □ 1.0 □ 1.0 □ 1.0 □ 1.0 □ 1.0 □ 1.0 □ 1.0 □ 1.0 □ 1.0 □ 1.0 □ 1.0 □ 1.0 □ 1.0 □ 1.0 □ 1.0 □ 1.0 □ 1.0 □ 1.0 □ 1.0 □ 1.0 □ 1.0 □ 1.0 □ 1.0 □ 1.0 □ 1.0 □ 1.0 □ 1.0 □ 1.0 □ 1.0 □ 1.0 □ 1.0 □ 1.0 □ 1.0 □ 1.0 □ 1.0 □ 1.0 □ 1.0 □ 1.0 □ 1.0 □ 1.0 □ 1.0 □ 1.0 □ 1.0 □ 1.0 □ 1.0 □ 1.0 □ 1.0 □ 1.0 □ 1.0 □ 1.0 □ 1.0 □ 1.0 □ 1.0 □ 1.0 □ 1.0 □ 1.0 □ 1.0 □ 1.0 □ 1.0 □ 1.0 □ 1.0 □ 1.0 □ 1.0 □ 1.0 □ 1.0 □ 1.0 □ 1.0 □ 1.0 □ 1.0 □ 1.0 □ 1.0 □ 1.0 □ 1.0 □ 1.0 □ 1.0 □ 1.0 □ 1.0 □ 1.0 □ 1.0 □ 1.0 □ 1.0 □ 1.0 □ 1.0 □ 1.0 □ 1.0 □ 1.0 □ 1.0 □ 1.0 □ 1.0 □ 1.0 □ 1.0 □ 1.0 □ 1.0 □ 1.0 □ 1.0 □ 1.0 □ 1.0 □ 1.0 □ 1.0 □ 1.0 □ 1.0 □ 1.0 □ 1.0 □ 1.0 □ 1.0 □ 1.0 □ 1.0 □ 1.0 □ 1.0 □ 1.0 □ 1.0 □ 1.0 □ 1.0 □ 1.0 □ 1.0 □ 1.0 □ 1.0 □ 1.0 □ 1.0 □ 1.0 □ 1.0 □ 1.0 □ 1.0 □ 1.0 □ 1.0 □ 1.0 □ 1.0 □ 1.0 □ 1.0 □ 1.0 □ 1.0 □ 1.0 □ 1.0 □ 1.0 □ 1.0 □ 1.0 □ 1.0 □ 1.0 □ 1.0 □ 1.0 □ 1.0 □ 1.0 □ 1.0 □ 1.0 □ 1.0 □ 1.0 □ 1.0 □ 1.0 □ 1.0 □ 1.0 □ 1.0 □ 1.0 □ 1.0 □ 1.0 □ 1.0 □ 1.0 □ 1.0 □ 1.0 □ 1.0 □ 1.0 □ 1.0 □ 1.0 □ 1.0 □ 1.0 □ 1.0 □ 1.0 □ 1.0 □ 1.0 □ 1.0 □ 1.0 □ 1.0 □ 1.0 □ 1.0 □ 1.0 □ 1.0 □ 1.0 □ 1.0 □ 1.0 □ 1.0 □ 1.0 □ 1.0 □ 1.0 □ 1.0 □ 1.0 □ 1.0 □ 1.0 □ 1.0 □ 1.0 □ 1.0 □ 1.0 □ 1.0 □ 1.0 □ 1.0 □ 1.0 □ 1.0 □ 1.0 □ 1.0 □ 1.0 □ 1.0 □ 1.0 □ 1.0 □ 1.0 □ 1.0 □ 1.0 □ 1.0 □ 1.0 □ 1.0 □ 1.0 □ 1.0 □ 1.0 □ 1.0 □ 1.0 □ 1.0 □ 1.0 □ 1.0 □ 1.0 □ 1.0 □ 1.0 □ 1.0 □ 1.0 □ 1.0 □ 1.0 □ 1.0 □ 1.0 □ 1.0 □ 1.0 □ 1.0 □ 1.0 □ 1.0 □ 1.0 □ 1.0 □ 1.0 □ 1.0 □ 1.0 □ 1.0 □ 1.0 □ 1.0 □ 1.0 □ 1.0 □ 1.0 □ 1.0 □ 1.0 □ 1.0 □ 1.0 □ 1.0 □ 1.0 □ 1.0 □ 1.0 □ 1.0 □ 1.0 □ 1.0 □ 1.0 □ 1.0 □ 1.0 □ 1.0 □ 1.0 □ 1.0 □ 1.0 □ 1.0 □ 1.0 □ 1.0 □ 1.0 □ 1.0 □ 1.0 □ 1.0 □ 1.0 □ 1.0 □ 1.0 □ 1.0 □ 1.0 □ 1.0 □ 1.0 □ 1.0 □ 1.0 □ 1.0 □ 1.0 □ 1.0 □ 1.0 □ 1.0 □ 1.0 □ 1.0 □ 1.0 □ 1.0 □ 1.0 □ 1.0 □ 1.0 □ 1.0 □ 1.0 □ 1.0 □ 1.0 □ 1.0 □ 1.0 □ 1.0 □ 1.0 □ 1.0 □ 1.0 □ 1.0 □ 1.0 □ 1.0 □ 1.0 □ 1.0 □ 1.0 □ 1.0 □ 1.0 □ 1.0 □ 1.0 □ 1.0 □ 1.0 □ 1.0 □ 1.0 □ 1.0 □ 1.0 □ 1.0 □ 1.0 □ 1.0 □ 1.0 □ 1.0 □ 1.0 □ 1.0 □ 1.0 □ 1.0 □ 1.0 □ 1.0 □ 1.0 □ 1.0 □ 1.0    |                         | PA                                                 |
| 1.3 幸乂 Junction with <b>Benton Mackaye Trail</b> . 年[34.63972,-84.19153]3430 2 1.6                                                                                                                                                                                                                                                                                                                                                                                                                                                                                                                                                                                                                                                                                                                                                                                                                                                                                                                                                                                                                                                                                                                                                                                                                                                                                                                                                                                                                                                                                                                                                                                                                                                                                                                                                                                                                                                                                                                                                                                                                                             | 195.2                   | NJ                                                 |
| 1.9 中型                                                                                                                                                                                                                                                                                                                                                                                                                                                                                                                                                                                                                                                                                                                                                                                                                                                                                                                                                                                                                                                                                                                                                                                                                                                                                                                                                                                                                                                                                                                                                                                                                                                                                                                                                                                                                                                                                                                                                                                                                                                                                                                         | 194.6<br>193.9          |                                                    |
| 2.8 Water behind shelter is often dry but good water can be found where trail crosses Stover Creek 100 yards north of shelter, A tent pads, © privy, a bear cables.                                                                                                                                                                                                                                                                                                                                                                                                                                                                                                                                                                                                                                                                                                                                                                                                                                                                                                                                                                                                                                                                                                                                                                                                                                                                                                                                                                                                                                                                                                                                                                                                                                                                                                                                                                                                                                                                                                                                                            | 193.7                   | NY                                                 |
| 2.9       ♦ Cross Stover Creek         3.8       ♦ Cross Stover Creek         3.8       ♦ (34.65940,-84.19020) 2660 2                                                                                                                                                                                                                                                                                                                                                                                                                                                                                                                                                                                                                                                                                                                                                                                                                                                                                                                                                                                                                                                                                                                                                                                                                                                                                                                                                                                                                                                                                                                                                                                                                                                                                                                                                                                                                                                                                                                                                                                                          | 193.6<br>192.7          | СТ                                                 |
| (2) 本 (34.66230,-84.18450] (2) 本 (34.66230,-84.18450] (2) ない。 Cross <b>USFS 58, Three Forks</b> . Stover Creek, Chester Creek, and Long Creek all converge here <b>P</b> Parking (2530, 2530, 2530, 2530, 2530, 2530, 2530, 2530, 2530, 2530, 2530, 2530, 2530, 2530, 2530, 2530, 2530, 2530, 2530, 2530, 2530, 2530, 2530, 2530, 2530, 2530, 2530, 2530, 2530, 2530, 2530, 2530, 2530, 2530, 2530, 2530, 2530, 2530, 2530, 2530, 2530, 2530, 2530, 2530, 2530, 2530, 2530, 2530, 2530, 2530, 2530, 2530, 2530, 2530, 2530, 2530, 2530, 2530, 2530, 2530, 2530, 2530, 2530, 2530, 2530, 2530, 2530, 2530, 2530, 2530, 2530, 2530, 2530, 2530, 2530, 2530, 2530, 2530, 2530, 2530, 2530, 2530, 2530, 2530, 2530, 2530, 2530, 2530, 2530, 2530, 2530, 2530, 2530, 2530, 2530, 2530, 2530, 2530, 2530, 2530, 2530, 2530, 2530, 2530, 2530, 2530, 2530, 2530, 2530, 2530, 2530, 2530, 2530, 2530, 2530, 2530, 2530, 2530, 2530, 2530, 2530, 2530, 2530, 2530, 2530, 2530, 2530, 2530, 2530, 2530, 2530, 2530, 2530, 2530, 2530, 2530, 2530, 2530, 2530, 2530, 2530, 2530, 2530, 2530, 2530, 2530, 2530, 2530, 2530, 2530, 2530, 2530, 2530, 2530, 2530, 2530, 2530, 2530, 2530, 2530, 2530, 2530, 2530, 2530, 2530, 2530, 2530, 2530, 2530, 2530, 2530, 2530, 2530, 2530, 2530, 2530, 2530, 2530, 2530, 2530, 2530, 2530, 2530, 2530, 2530, 2530, 2530, 2530, 2530, 2530, 2530, 2530, 2530, 2530, 2530, 25300, 25300, 25300, 25300, 25300, 25300, 25300, 25300, 25300, 253000, 25300, 25300, 25300, 25300, 25300, 25300, 25300, 25300, 253000, 253000, 253000, 253000, 253000, 253000, 253000, 2530000, 253000000000000000000000000000000000000                                                                                                                                                                                                                                                                                                                                                                                                                                                                                    |                         | MA                                                 |
| Trail junctions to <b>Long Creek Falls</b> , Benton MacKaye and Duncan Ridge Trails.  5.2 ▶ ♣ ■ 9 BMT is marked with white diamonds, Duncan Ridge is marked with blue blazes to the 2800 2                                                                                                                                                                                                                                                                                                                                                                                                                                                                                                                                                                                                                                                                                                                                                                                                                                                                                                                                                                                                                                                                                                                                                                                                                                                                                                                                                                                                                                                                                                                                                                                                                                                                                                                                                                                                                                                                                                                                     | 191.3                   | VT                                                 |
| west, Long Creek is also blue blazed. \$[34.66670,-84.17184] &[34.66771,-84.17089]  6.2 A Cross USFS 251, Hickory Flats, A picnic pavilion, Hickory Flats cemetery is located  [34.66538,-84.16198]  2 A ★ ★ ★ ★ ★ ★ ★ ★ ★ ★ ★ ★ ★ ★ ★ ★ ★ ★                                                                                                                                                                                                                                                                                                                                                                                                                                                                                                                                                                                                                                                                                                                                                                                                                                                                                                                                                                                                                                                                                                                                                                                                                                                                                                                                                                                                                                                                                                                                                                                                                                                                                                                                                                                                                                                                                   | 190.3                   | NH                                                 |
| 7.4                                                                                                                                                                                                                                                                                                                                                                                                                                                                                                                                                                                                                                                                                                                                                                                                                                                                                                                                                                                                                                                                                                                                                                                                                                                                                                                                                                                                                                                                                                                                                                                                                                                                                                                                                                                                                                                                                                                                                                                                                                                                                                                            | 189.1                   | ME                                                 |
| 8.1 (0.2W) <b>7.9 &lt; &lt;5.3 &lt; Hawk Mountain Shelter &gt; 7.6 &gt; &gt; 19.6 &gt; &gt; 20.8</b> 8.1 ≤{16}                                                                                                                                                                                                                                                                                                                                                                                                                                                                                                                                                                                                                                                                                                                                                                                                                                                                                                                                                                                                                                                                                                                                                                                                                                                                                                                                                                                                                                                                                                                                                                                                                                                                                                                                                                                                                                                                                                                                                                                                                 | 188.4                   | Bear bag<br>& more                                 |
| Image: Contract of the contrac                                 |                         |                                                    |
| 10.5                                                                                                                                                                                                                                                                                                                                                                                                                                                                                                                                                                                                                                                                                                                                                                                                                                                                                                                                                                                                                                                                                                                                                                                                                                                                                                                                                                                                                                                                                                                                                                                                                                                                                                                                                                                                                                                                                                                                                                                                                                                                                                                           | 185.0                   |                                                    |
| 13.5 ♣★                                                                                                                                                                                                                                                                                                                                                                                                                                                                                                                                                                                                                                                                                                                                                                                                                                                                                                                                                                                                                                                                                                                                                                                                                                                                                                                                                                                                                                                                                                                                                                                                                                                                                                                                                                                                                                                                                                                                                                                                                                                                                                                        | 183.0<br>182.3          |                                                    |
| 14.3 章 ▲ ▲ ② Trail to the west to ▲ tent pads. Water source is Justus Creek ▲ [34.65914,-84.06238]2626 2 14.9 ◇ ② Cross Small stream                                                                                                                                                                                                                                                                                                                                                                                                                                                                                                                                                                                                                                                                                                                                                                                                                                                                                                                                                                                                                                                                                                                                                                                                                                                                                                                                                                                                                                                                                                                                                                                                                                                                                                                                                                                                                                                                                                                                                                                           | 181.6                   | Resupply                                           |
| 15.7                                                                                                                                                                                                                                                                                                                                                                                                                                                                                                                                                                                                                                                                                                                                                                                                                                                                                                                                                                                                                                                                                                                                                                                                                                                                                                                                                                                                                                                                                                                                                                                                                                                                                                                                                                                                                                                                                                                                                                                                                                                                                                                           | 100.0                   | Post<br>Offices                                    |
| 16.9 Cross <b>USFS 42, Gooch Gap</b> , ♦ Water is located north 100 yards north and east 200 yards on a blue blazed trail.                                                                                                                                                                                                                                                                                                                                                                                                                                                                                                                                                                                                                                                                                                                                                                                                                                                                                                                                                                                                                                                                                                                                                                                                                                                                                                                                                                                                                                                                                                                                                                                                                                                                                                                                                                                                                                                                                                                                                                                                     | 179.6                   | Shelters                                           |
| 17.0                                                                                                                                                                                                                                                                                                                                                                                                                                                                                                                                                                                                                                                                                                                                                                                                                                                                                                                                                                                                                                                                                                                                                                                                                                                                                                                                                                                                                                                                                                                                                                                                                                                                                                                                                                                                                                                                                                                                                                                                                                                                                                                           | 179.5<br>178.6<br>178.3 | Slang                                              |
| 18.3 ★(3)★                                                                                                                                                                                                                                                                                                                                                                                                                                                                                                                                                                                                                                                                                                                                                                                                                                                                                                                                                                                                                                                                                                                                                                                                                                                                                                                                                                                                                                                                                                                                                                                                                                                                                                                                                                                                                                                                                                                                                                                                                                                                                                                     | 11//./                  | Index                                              |
| 19.0 19.0 19.0 19.0 19.0 19.0 19.0 19.0                                                                                                                                                                                                                                                                                                                                                                                                                                                                                                                                                                                                                                                                                                                                                                                                                                                                                                                                                                                                                                                                                                                                                                                                                                                                                                                                                                                                                                                                                                                                                                                                                                                                                                                                                                                                                                                                                                                                                                                                                                                                                        | 2177.5                  | © WhiteBlaze Pages 2021<br>www.whiteblazepages.com |