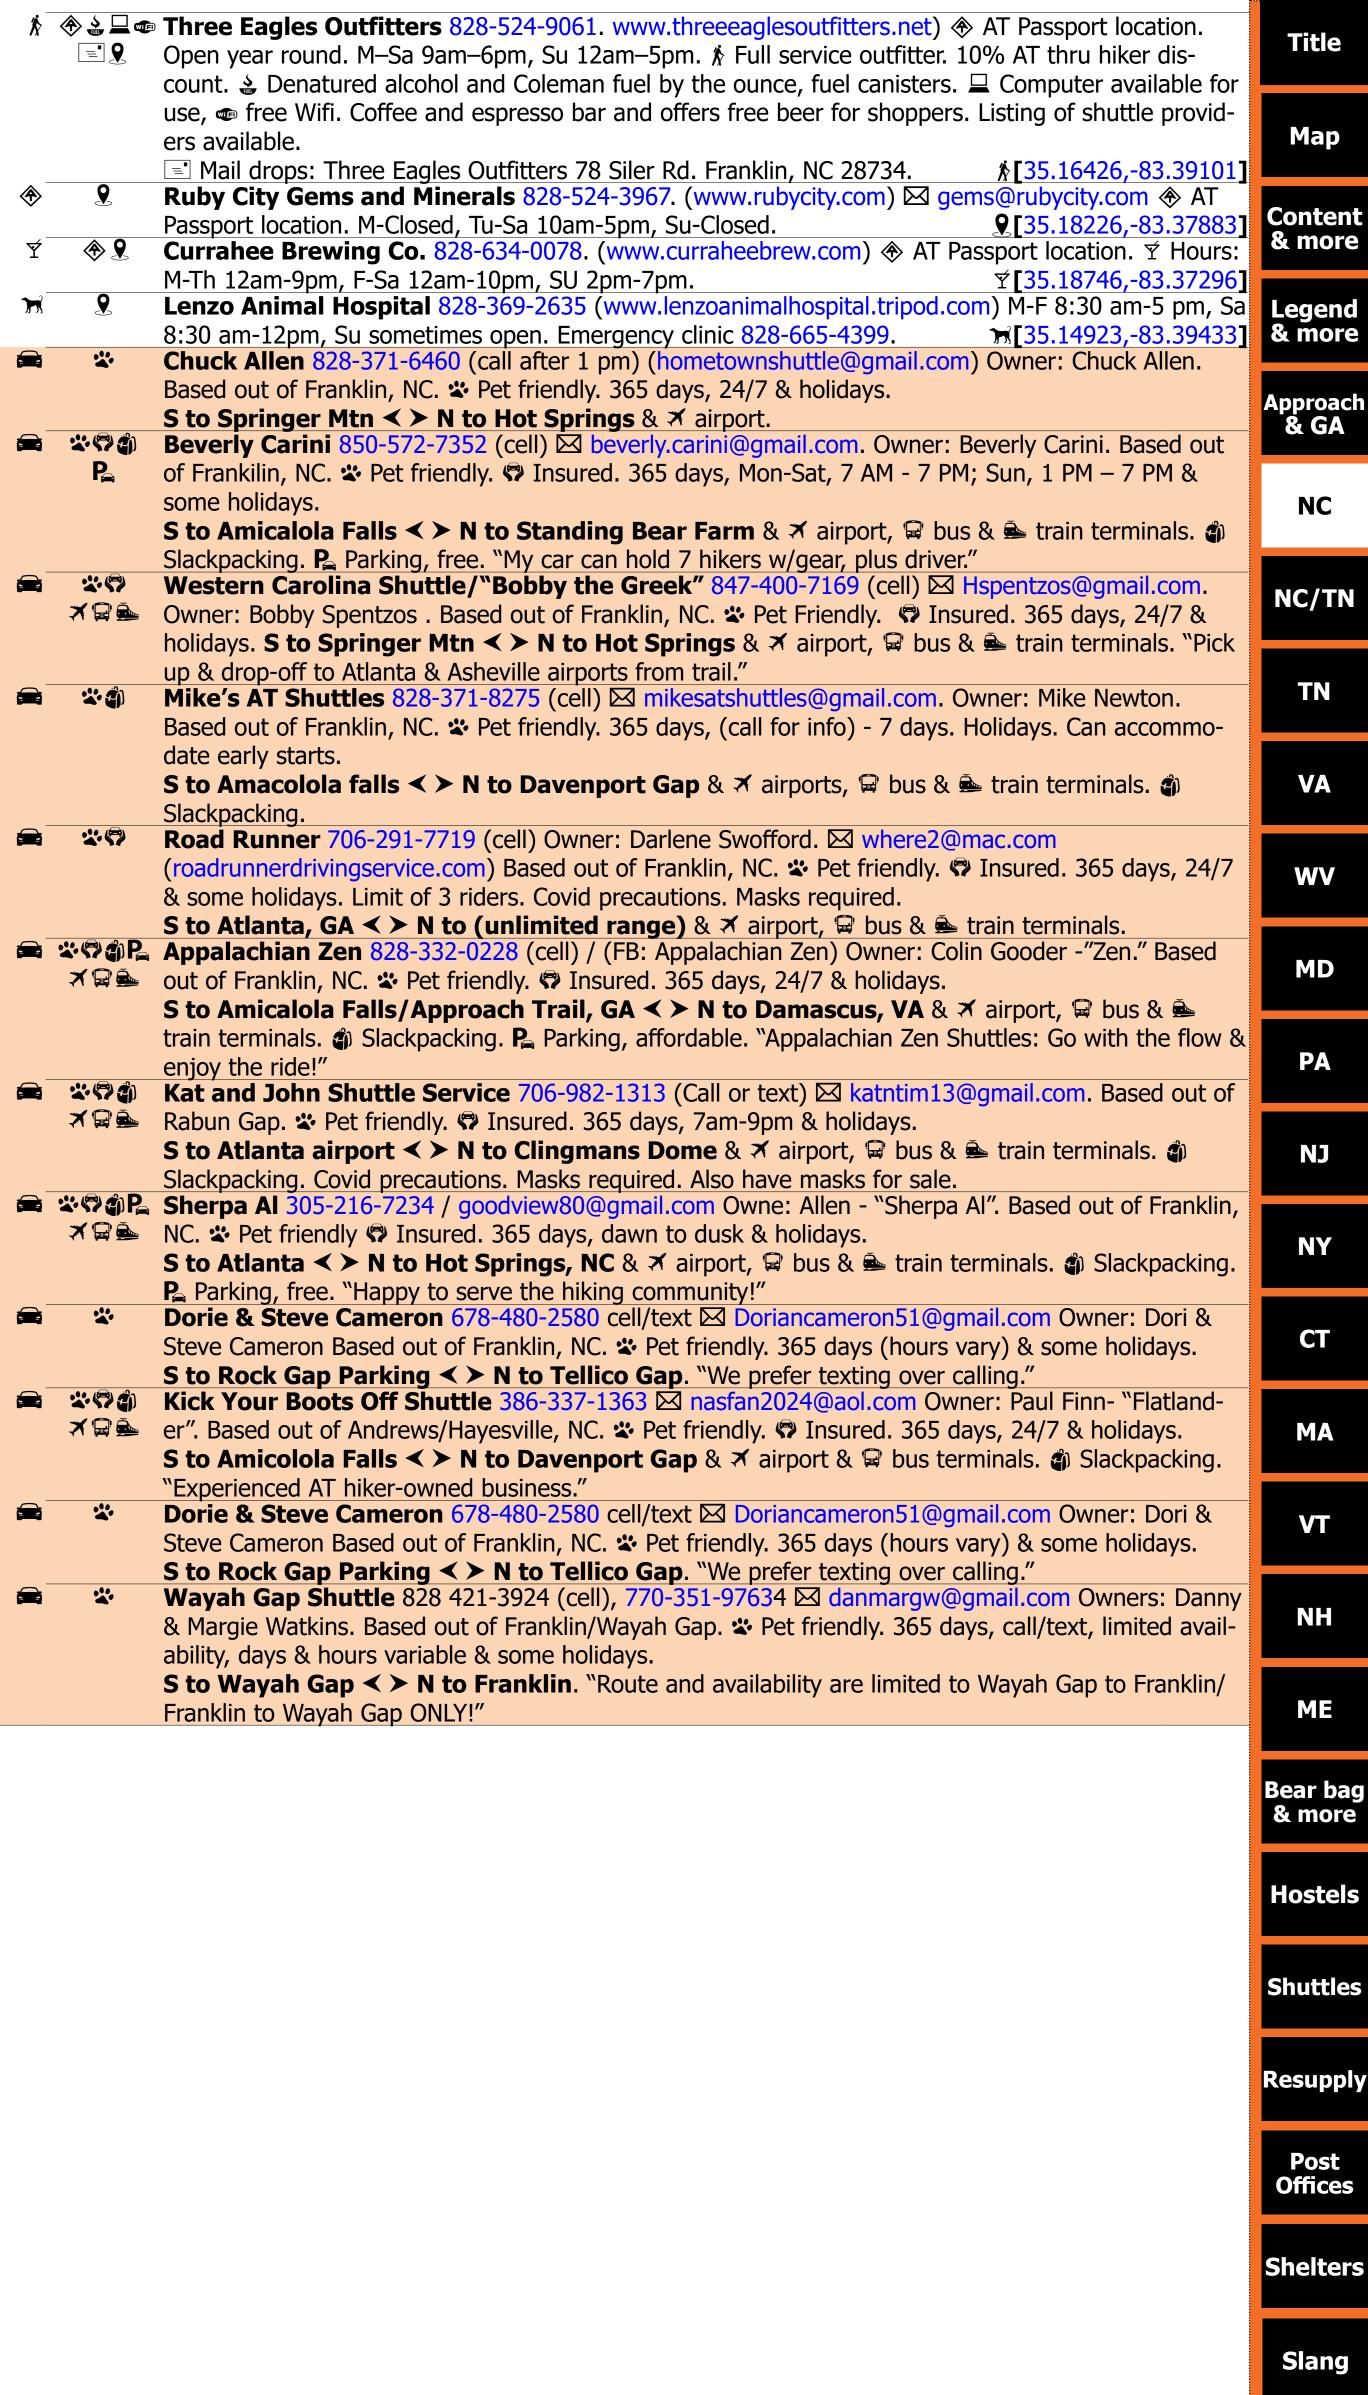

Hostels

**Shuttles** 

Resupply

**Post** 

**Shelters** 

**Getting to the Southern Terminus, Springer Mtn** 

This section provides suggested instructions for getting to Springer Mountain and Mount Katahdin. There are numerous shuttle services mentioned below that will help get you to these locations and other trail heads.

**Getting to Springer Mountain** 

The southern terminus of the Appalachian Trail is on top of Springer Mountain, and is accessible only by foot.

**Starting at Amicalola Falls or Big Stamp Gap** 

There are two factors to consider as to whether you want to start your hike at Big Stamp Gap/USFS 42 or at Amicalola Falls State Park.