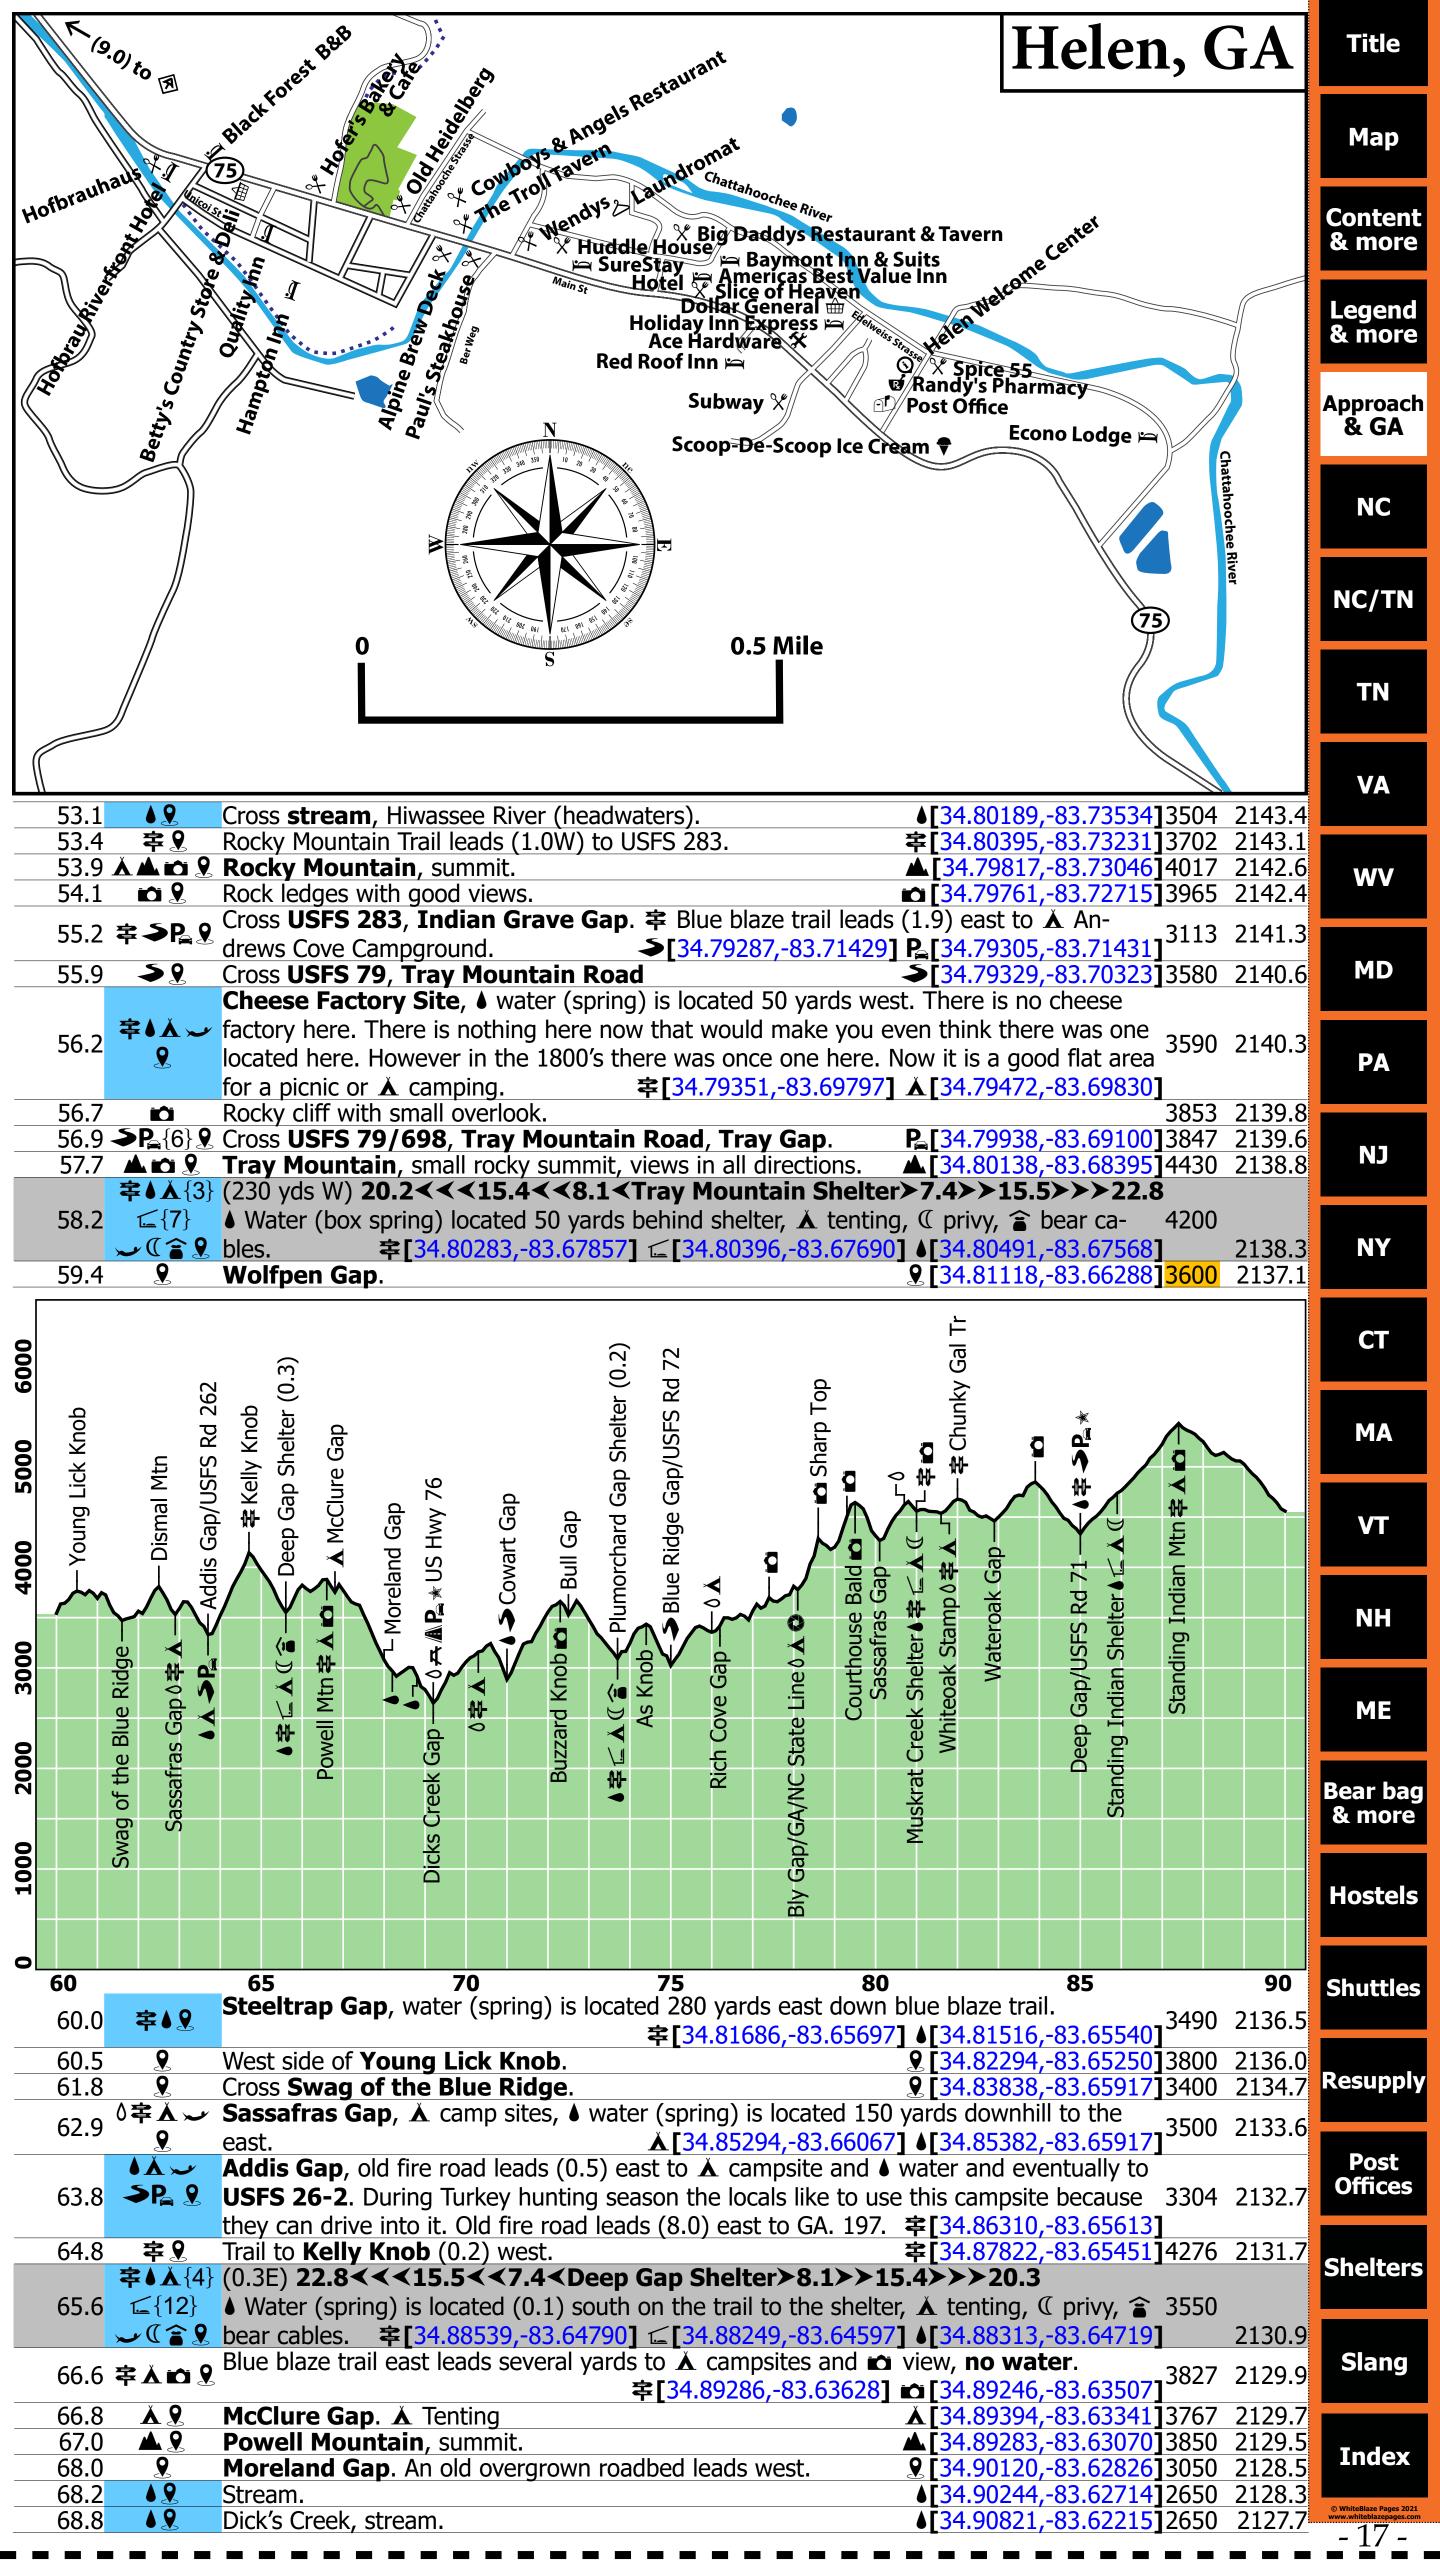

|              |                           | <b>♦[34.73249,-83.90763]</b>                                                                                                                                                                                                                                      | Title                                              |



| 69.2 P <sub>2</sub> {12} P <sub>2</sub> Cross <b>U.S. 76</b> , <b>Dicks Creek Gap</b> , ≠ picnic area, δ water is located near parking area. See Dicks Creek map.