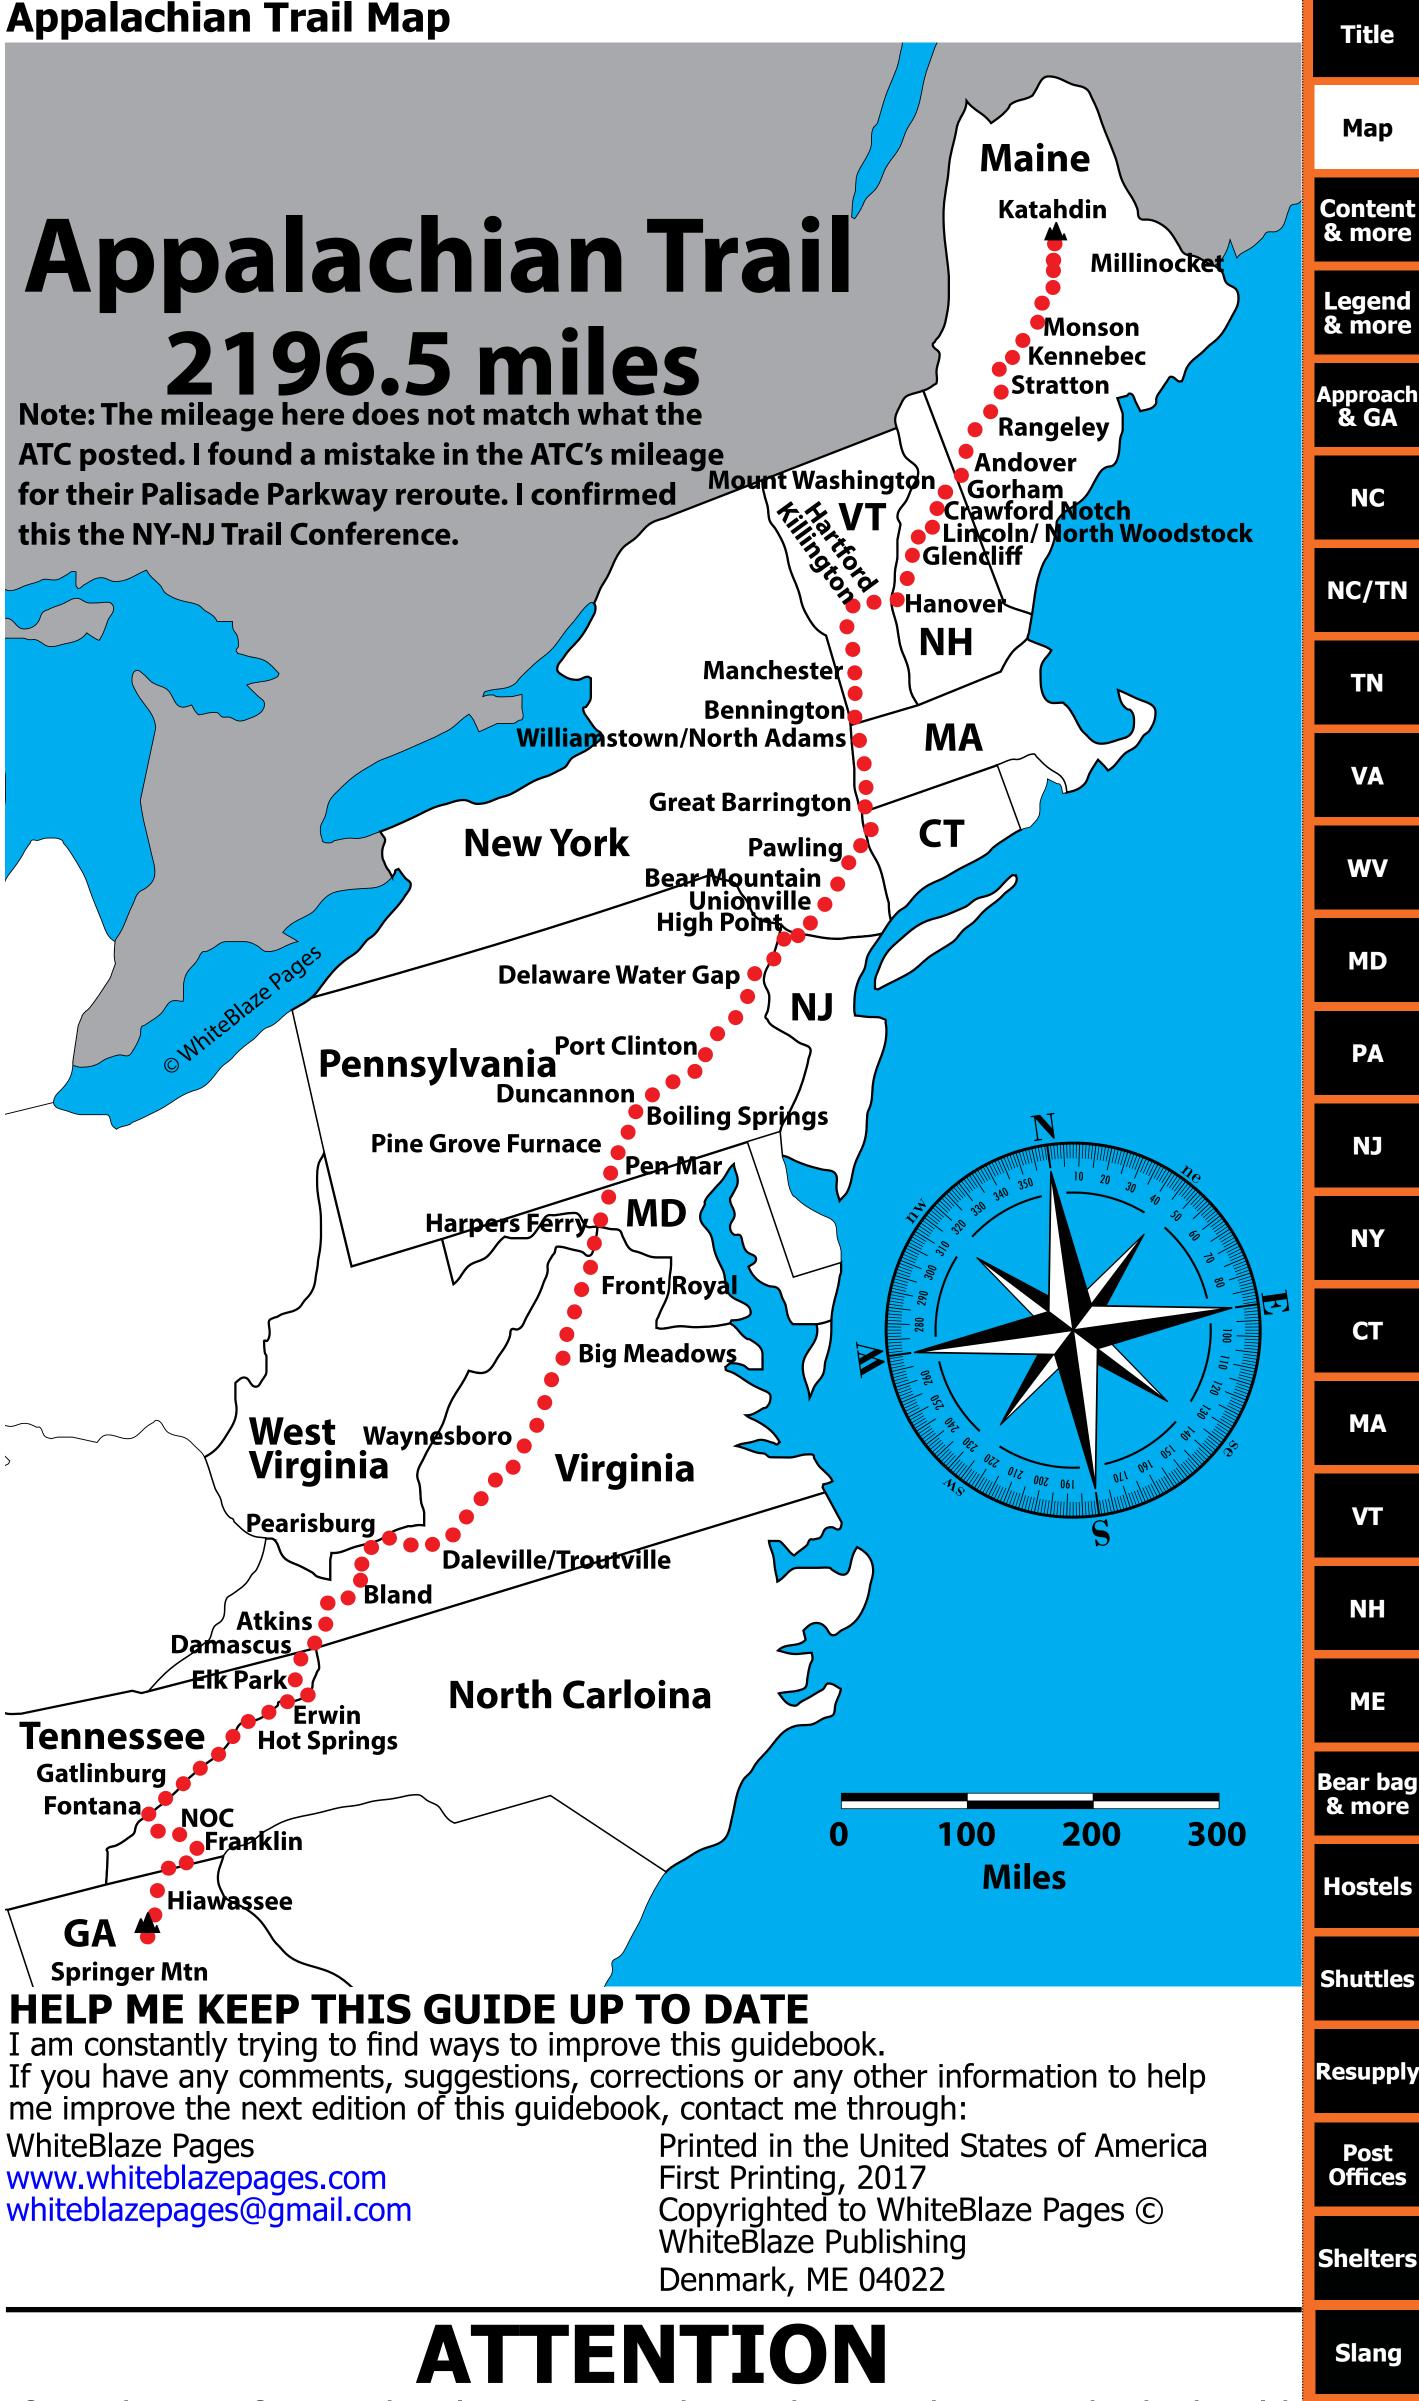

**Shelters** 

Slang

| Appalachian Trail Data                                                                                                                                                                                                                                                                                                                                                                                                                                                                                                                                                                                                                                                                                                                                                                                                                                                                                                                                                                                                                                                                                                                                                                                                                                                                                                                                                                                                                                                                                                                                                                                                                                                                                                                                                                                                                                                                                                                                                                                                                                                                                                         | Georgia                 | Title                                              |
|--------------------------------------------------------------------------------------------------------------------------------------------------------------------------------------------------------------------------------------------------------------------------------------------------------------------------------------------------------------------------------------------------------------------------------------------------------------------------------------------------------------------------------------------------------------------------------------------------------------------------------------------------------------------------------------------------------------------------------------------------------------------------------------------------------------------------------------------------------------------------------------------------------------------------------------------------------------------------------------------------------------------------------------------------------------------------------------------------------------------------------------------------------------------------------------------------------------------------------------------------------------------------------------------------------------------------------------------------------------------------------------------------------------------------------------------------------------------------------------------------------------------------------------------------------------------------------------------------------------------------------------------------------------------------------------------------------------------------------------------------------------------------------------------------------------------------------------------------------------------------------------------------------------------------------------------------------------------------------------------------------------------------------------------------------------------------------------------------------------------------------|-------------------------|----------------------------------------------------|
| er (0.2) er (0.4) (d 42/69                                                                                                                                                                                                                                                                                                                                                                                                                                                                                                                                                                                                                                                                                                                                                                                                                                                                                                                                                                                                                                                                                                                                                                                                                                                                                                                                                                                                                                                                                                                                                                                                                                                                                                                                                                                                                                                                                                                                                                                                                                                                                                     |                         | Мар                                                |
| n Shelt aye Tr aye Tr (0.1)  *  Camps th th                                                                                                                                                                                                                                                                                                                                                                                                                                                                                                                                                                                                                                                                                                                                                                                                                                                                                                                                                                                                                                                                                                                                                                                                                                                                                                                                                                                                                                                                                                                                                                                                                                                                                                                                                                                                                                                                                                                                                                                                                                                                                    |                         | Content<br>& more                                  |
| **Prover Creek Shelter (0.1)  **Stover Creek Shelter (0.1)  **Stov |                         |                                                    |
|                                                                                                                                                                                                                                                                                                                                                                                                                                                                                                                                                                                                                                                                                                                                                                                                                                                                                                                                                                                                                                                                                                                                                                                                                                                                                                                                                                                                                                                                                                                                                                                                                                                                                                                                                                                                                                                                                                                                                                                                                                                                                                                                |                         | Legend & more                                      |
|                                                                                                                                                                                                                                                                                                                                                                                                                                                                                                                                                                                                                                                                                                                                                                                                                                                                                                                                                                                                                                                                                                                                                                                                                                                                                                                                                                                                                                                                                                                                                                                                                                                                                                                                                                                                                                                                                                                                                                                                                                                                                                                                |                         | Approach<br>& GA                                   |
| A Spark A Spar |                         | NC                                                 |
| Mtn/A<br>Mtn/A<br>P Gap/<br>P Gap/<br>Ody G<br>Ody G<br>Ody G<br>ance (                                                                                                                                                                                                                                                                                                                                                                                                                                                                                                                                                                                                                                                                                                                                                                                                                                                                                                                                                                                                                                                                                                                                                                                                                                                                                                                                                                                                                                                                                                                                                                                                                                                                                                                                                                                                                                                                                                                                                                                                                                                        |                         | NC/TN                                              |
| Spring Spring St. High St.                                                                                                                                                                                                                                                                                                                                                                                                                                                                                                                                                                                                                                                                                                                                                                                                                                                                                                                                                                                                                                                                                                                                                                                                                                                                                                                                                                                                                                                                                                                                                                                                                                                                                                                                                                                                                                                                                                                                                                                                                                                                 | 20                      | TN                                                 |
| 5 10 15 20 25  Springer Mountain, rock overlook at summit. AT bronze plaque located here and register ister located in rock. 零 Blue blaze trail is the Approach Trail from Amicalola Falls. Don't 3782 2                                                                                                                                                                                                                                                                                                                                                                                                                                                                                                                                                                                                                                                                                                                                                                                                                                                                                                                                                                                                                                                                                                                                                                                                                                                                                                                                                                                                                                                                                                                                                                                                                                                                                                                                                                                                                                                                                                                       | <b>30</b><br>196.5      | VA                                                 |
| (0.2E) 0.04440.045bringer Mountain Sneiter>2.6>>/.9>>>15.5                                                                                                                                                                                                                                                                                                                                                                                                                                                                                                                                                                                                                                                                                                                                                                                                                                                                                                                                                                                                                                                                                                                                                                                                                                                                                                                                                                                                                                                                                                                                                                                                                                                                                                                                                                                                                                                                                                                                                                                                                                                                     | 196.3                   | wv                                                 |
| 0.2 [12] dry, ★ tenting, © privy, 含 2 bear boxes. 孝 Benton MacKaye Trail (southern terminus)                                                                                                                                                                                                                                                                                                                                                                                                                                                                                                                                                                                                                                                                                                                                                                                                                                                                                                                                                                                                                                                                                                                                                                                                                                                                                                                                                                                                                                                                                                                                                                                                                                                                                                                                                                                                                                                                                                                                                                                                                                   |                         | MD                                                 |
| 1.0 □ 1.0 □ 1.0 □ 1.0 □ 1.0 □ 1.0 □ 1.0 □ 1.0 □ 1.0 □ 1.0 □ 1.0 □ 1.0 □ 1.0 □ 1.0 □ 1.0 □ 1.0 □ 1.0 □ 1.0 □ 1.0 □ 1.0 □ 1.0 □ 1.0 □ 1.0 □ 1.0 □ 1.0 □ 1.0 □ 1.0 □ 1.0 □ 1.0 □ 1.0 □ 1.0 □ 1.0 □ 1.0 □ 1.0 □ 1.0 □ 1.0 □ 1.0 □ 1.0 □ 1.0 □ 1.0 □ 1.0 □ 1.0 □ 1.0 □ 1.0 □ 1.0 □ 1.0 □ 1.0 □ 1.0 □ 1.0 □ 1.0 □ 1.0 □ 1.0 □ 1.0 □ 1.0 □ 1.0 □ 1.0 □ 1.0 □ 1.0 □ 1.0 □ 1.0 □ 1.0 □ 1.0 □ 1.0 □ 1.0 □ 1.0 □ 1.0 □ 1.0 □ 1.0 □ 1.0 □ 1.0 □ 1.0 □ 1.0 □ 1.0 □ 1.0 □ 1.0 □ 1.0 □ 1.0 □ 1.0 □ 1.0 □ 1.0 □ 1.0 □ 1.0 □ 1.0 □ 1.0 □ 1.0 □ 1.0 □ 1.0 □ 1.0 □ 1.0 □ 1.0 □ 1.0 □ 1.0 □ 1.0 □ 1.0 □ 1.0 □ 1.0 □ 1.0 □ 1.0 □ 1.0 □ 1.0 □ 1.0 □ 1.0 □ 1.0 □ 1.0 □ 1.0 □ 1.0 □ 1.0 □ 1.0 □ 1.0 □ 1.0 □ 1.0 □ 1.0 □ 1.0 □ 1.0 □ 1.0 □ 1.0 □ 1.0 □ 1.0 □ 1.0 □ 1.0 □ 1.0 □ 1.0 □ 1.0 □ 1.0 □ 1.0 □ 1.0 □ 1.0 □ 1.0 □ 1.0 □ 1.0 □ 1.0 □ 1.0 □ 1.0 □ 1.0 □ 1.0 □ 1.0 □ 1.0 □ 1.0 □ 1.0 □ 1.0 □ 1.0 □ 1.0 □ 1.0 □ 1.0 □ 1.0 □ 1.0 □ 1.0 □ 1.0 □ 1.0 □ 1.0 □ 1.0 □ 1.0 □ 1.0 □ 1.0 □ 1.0 □ 1.0 □ 1.0 □ 1.0 □ 1.0 □ 1.0 □ 1.0 □ 1.0 □ 1.0 □ 1.0 □ 1.0 □ 1.0 □ 1.0 □ 1.0 □ 1.0 □ 1.0 □ 1.0 □ 1.0 □ 1.0 □ 1.0 □ 1.0 □ 1.0 □ 1.0 □ 1.0 □ 1.0 □ 1.0 □ 1.0 □ 1.0 □ 1.0 □ 1.0 □ 1.0 □ 1.0 □ 1.0 □ 1.0 □ 1.0 □ 1.0 □ 1.0 □ 1.0 □ 1.0 □ 1.0 □ 1.0 □ 1.0 □ 1.0 □ 1.0 □ 1.0 □ 1.0 □ 1.0 □ 1.0 □ 1.0 □ 1.0 □ 1.0 □ 1.0 □ 1.0 □ 1.0 □ 1.0 □ 1.0 □ 1.0 □ 1.0 □ 1.0 □ 1.0 □ 1.0 □ 1.0 □ 1.0 □ 1.0 □ 1.0 □ 1.0 □ 1.0 □ 1.0 □ 1.0 □ 1.0 □ 1.0 □ 1.0 □ 1.0 □ 1.0 □ 1.0 □ 1.0 □ 1.0 □ 1.0 □ 1.0 □ 1.0 □ 1.0 □ 1.0 □ 1.0 □ 1.0 □ 1.0 □ 1.0 □ 1.0 □ 1.0 □ 1.0 □ 1.0 □ 1.0 □ 1.0 □ 1.0 □ 1.0 □ 1.0 □ 1.0 □ 1.0 □ 1.0 □ 1.0 □ 1.0 □ 1.0 □ 1.0 □ 1.0 □ 1.0 □ 1.0 □ 1.0 □ 1.0 □ 1.0 □ 1.0 □ 1.0 □ 1.0 □ 1.0 □ 1.0 □ 1.0 □ 1.0 □ 1.0 □ 1.0 □ 1.0 □ 1.0 □ 1.0 □ 1.0 □ 1.0 □ 1.0 □ 1.0 □ 1.0 □ 1.0 □ 1.0 □ 1.0 □ 1.0 □ 1.0 □ 1.0 □ 1.0 □ 1.0 □ 1.0 □ 1.0 □ 1.0 □ 1.0 □ 1.0 □ 1.0 □ 1.0 □ 1.0 □ 1.0 □ 1.0 □ 1.0 □ 1.0 □ 1.0 □ 1.0 □ 1.0 □ 1.0 □ 1.0 □ 1.0 □ 1.0 □ 1.0 □ 1.0 □ 1.0 □ 1.0 □ 1.0 □ 1.0 □ 1.0 □ 1.0 □ 1.0 □ 1.0 □ 1.0 □ 1.0 □ 1.0 □ 1.0 □ 1.0 □ 1.0 □ 1.0 □ 1.0 □ 1.0 □ 1.0 □ 1.0 □ 1.0 □ 1.0 □ 1.0 □ 1.0 □ 1.0 □ 1.0 □ 1.0 □ 1.0 □ 1.0 □ 1.0 □ 1.0 □ 1.0 □ 1.0 □ 1.0    |                         | PA                                                 |
| 1.3 幸乂 Junction with <b>Benton Mackaye Trail</b> . 年[34.63972,-84.19153]3430 2 1.6                                                                                                                                                                                                                                                                                                                                                                                                                                                                                                                                                                                                                                                                                                                                                                                                                                                                                                                                                                                                                                                                                                                                                                                                                                                                                                                                                                                                                                                                                                                                                                                                                                                                                                                                                                                                                                                                                                                                                                                                                                             | 195.2                   | NJ                                                 |
| 1.9 中型                                                                                                                                                                                                                                                                                                                                                                                                                                                                                                                                                                                                                                                                                                                                                                                                                                                                                                                                                                                                                                                                                                                                                                                                                                                                                                                                                                                                                                                                                                                                                                                                                                                                                                                                                                                                                                                                                                                                                                                                                                                                                                                         | 194.6<br>193.9          |                                                    |
| 2.8 Water behind shelter is often dry but good water can be found where trail crosses Stover Creek 100 yards north of shelter, A tent pads, © privy, a bear cables.                                                                                                                                                                                                                                                                                                                                                                                                                                                                                                                                                                                                                                                                                                                                                                                                                                                                                                                                                                                                                                                                                                                                                                                                                                                                                                                                                                                                                                                                                                                                                                                                                                                                                                                                                                                                                                                                                                                                                            | 193.7                   | NY                                                 |
| 2.9       ♦ Cross Stover Creek         3.8       ♦ Cross Stover Creek         3.8       ♦ (34.65940,-84.19020) 2660 2                                                                                                                                                                                                                                                                                                                                                                                                                                                                                                                                                                                                                                                                                                                                                                                                                                                                                                                                                                                                                                                                                                                                                                                                                                                                                                                                                                                                                                                                                                                                                                                                                                                                                                                                                                                                                                                                                                                                                                                                          | 193.6<br>192.7          | СТ                                                 |
| (2) 本 (34.66230,-84.18450] (2) 本 (34.66230,-84.18450] (2) ない。 Cross <b>USFS 58, Three Forks</b> . Stover Creek, Chester Creek, and Long Creek all converge here <b>P</b> Parking (2530, 2530, 2530, 2530, 2530, 2530, 2530, 2530, 2530, 2530, 2530, 2530, 2530, 2530, 2530, 2530, 2530, 2530, 2530, 2530, 2530, 2530, 2530, 2530, 2530, 2530, 2530, 2530, 2530, 2530, 2530, 2530, 2530, 2530, 2530, 2530, 2530, 2530, 2530, 2530, 2530, 2530, 2530, 2530, 2530, 2530, 2530, 2530, 2530, 2530, 2530, 2530, 2530, 2530, 2530, 2530, 2530, 2530, 2530, 2530, 2530, 2530, 2530, 2530, 2530, 2530, 2530, 2530, 2530, 2530, 2530, 2530, 2530, 2530, 2530, 2530, 2530, 2530, 2530, 2530, 2530, 2530, 2530, 2530, 2530, 2530, 2530, 2530, 2530, 2530, 2530, 2530, 2530, 2530, 2530, 2530, 2530, 2530, 2530, 2530, 2530, 2530, 2530, 2530, 2530, 2530, 2530, 2530, 2530, 2530, 2530, 2530, 2530, 2530, 2530, 2530, 2530, 2530, 2530, 2530, 2530, 2530, 2530, 2530, 2530, 2530, 2530, 2530, 2530, 2530, 2530, 2530, 2530, 2530, 2530, 2530, 2530, 2530, 2530, 2530, 2530, 2530, 2530, 2530, 2530, 2530, 2530, 2530, 2530, 2530, 2530, 2530, 2530, 2530, 2530, 2530, 2530, 2530, 2530, 2530, 2530, 2530, 2530, 2530, 2530, 2530, 2530, 2530, 2530, 2530, 2530, 2530, 2530, 2530, 2530, 2530, 2530, 2530, 2530, 2530, 2530, 2530, 2530, 2530, 2530, 2530, 2530, 2530, 2530, 2530, 2530, 2530, 2530, 2530, 2530, 25300, 25300, 25300, 25300, 25300, 25300, 25300, 25300, 25300, 253000, 25300, 25300, 25300, 25300, 25300, 25300, 25300, 25300, 253000, 253000, 253000, 253000, 253000, 253000, 253000, 2530000, 253000000000000000000000000000000000000                                                                                                                                                                                                                                                                                                                                                                                                                                                                                    |                         | MA                                                 |
| Trail junctions to <b>Long Creek Falls</b> , Benton MacKaye and Duncan Ridge Trails.  5.2 ▶ ♣ ■ 9 BMT is marked with white diamonds, Duncan Ridge is marked with blue blazes to the 2800 2                                                                                                                                                                                                                                                                                                                                                                                                                                                                                                                                                                                                                                                                                                                                                                                                                                                                                                                                                                                                                                                                                                                                                                                                                                                                                                                                                                                                                                                                                                                                                                                                                                                                                                                                                                                                                                                                                                                                     | 191.3                   | VT                                                 |
| west, Long Creek is also blue blazed. \$[34.66670,-84.17184] &[34.66771,-84.17089]  6.2 A Cross USFS 251, Hickory Flats, A picnic pavilion, Hickory Flats cemetery is located  [34.66538,-84.16198]  2 A ★ ★ ★ ★ ★ ★ ★ ★ ★ ★ ★ ★ ★ ★ ★ ★ ★ ★                                                                                                                                                                                                                                                                                                                                                                                                                                                                                                                                                                                                                                                                                                                                                                                                                                                                                                                                                                                                                                                                                                                                                                                                                                                                                                                                                                                                                                                                                                                                                                                                                                                                                                                                                                                                                                                                                   | 190.3                   | NH                                                 |
| 7.4                                                                                                                                                                                                                                                                                                                                                                                                                                                                                                                                                                                                                                                                                                                                                                                                                                                                                                                                                                                                                                                                                                                                                                                                                                                                                                                                                                                                                                                                                                                                                                                                                                                                                                                                                                                                                                                                                                                                                                                                                                                                                                                            | 189.1                   | ME                                                 |
| 8.1 (0.2W) <b>7.9 &lt; &lt;5.3 &lt; Hawk Mountain Shelter &gt; 7.6 &gt; &gt; 19.6 &gt; &gt; 20.8</b> 8.1 ≤{16}                                                                                                                                                                                                                                                                                                                                                                                                                                                                                                                                                                                                                                                                                                                                                                                                                                                                                                                                                                                                                                                                                                                                                                                                                                                                                                                                                                                                                                                                                                                                                                                                                                                                                                                                                                                                                                                                                                                                                                                                                 | 188.4                   | Bear bag<br>& more                                 |
| Image: Contract of the contrac                                 |                         |                                                    |
| 10.5                                                                                                                                                                                                                                                                                                                                                                                                                                                                                                                                                                                                                                                                                                                                                                                                                                                                                                                                                                                                                                                                                                                                                                                                                                                                                                                                                                                                                                                                                                                                                                                                                                                                                                                                                                                                                                                                                                                                                                                                                                                                                                                           | 185.0                   |                                                    |
| 13.5 ♣★                                                                                                                                                                                                                                                                                                                                                                                                                                                                                                                                                                                                                                                                                                                                                                                                                                                                                                                                                                                                                                                                                                                                                                                                                                                                                                                                                                                                                                                                                                                                                                                                                                                                                                                                                                                                                                                                                                                                                                                                                                                                                                                        | 183.0<br>182.3          |                                                    |
| 14.3 章 ▲ ▲ ② Trail to the west to ▲ tent pads. Water source is Justus Creek ▲ [34.65914,-84.06238]2626 2 14.9 ◇ ② Cross Small stream                                                                                                                                                                                                                                                                                                                                                                                                                                                                                                                                                                                                                                                                                                                                                                                                                                                                                                                                                                                                                                                                                                                                                                                                                                                                                                                                                                                                                                                                                                                                                                                                                                                                                                                                                                                                                                                                                                                                                                                           | 181.6                   | Resupply                                           |
| 15.7                                                                                                                                                                                                                                                                                                                                                                                                                                                                                                                                                                                                                                                                                                                                                                                                                                                                                                                                                                                                                                                                                                                                                                                                                                                                                                                                                                                                                                                                                                                                                                                                                                                                                                                                                                                                                                                                                                                                                                                                                                                                                                                           | 100.0                   | Post<br>Offices                                    |
| 16.9 Cross <b>USFS 42, Gooch Gap</b> , ♦ Water is located north 100 yards north and east 200 yards on a blue blazed trail.                                                                                                                                                                                                                                                                                                                                                                                                                                                                                                                                                                                                                                                                                                                                                                                                                                                                                                                                                                                                                                                                                                                                                                                                                                                                                                                                                                                                                                                                                                                                                                                                                                                                                                                                                                                                                                                                                                                                                                                                     | 179.6                   | Shelters                                           |
| 17.0                                                                                                                                                                                                                                                                                                                                                                                                                                                                                                                                                                                                                                                                                                                                                                                                                                                                                                                                                                                                                                                                                                                                                                                                                                                                                                                                                                                                                                                                                                                                                                                                                                                                                                                                                                                                                                                                                                                                                                                                                                                                                                                           | 179.5<br>178.6<br>178.3 | Slang                                              |
| 18.3 ★(3)★                                                                                                                                                                                                                                                                                                                                                                                                                                                                                                                                                                                                                                                                                                                                                                                                                                                                                                                                                                                                                                                                                                                                                                                                                                                                                                                                                                                                                                                                                                                                                                                                                                                                                                                                                                                                                                                                                                                                                                                                                                                                                                                     | 11//./                  | Index                                              |
| 19.0 19.0 19.0 19.0 19.0 19.0 19.0 19.0                                                                                                                                                                                                                                                                                                                                                                                                                                                                                                                                                                                                                                                                                                                                                                                                                                                                                                                                                                                                                                                                                                                                                                                                                                                                                                                                                                                                                                                                                                                                                                                                                                                                                                                                                                                                                                                                                                                                                                                                                                                                                        | 2177.5                  | © WhiteBlaze Pages 2021<br>www.whiteblazepages.com |