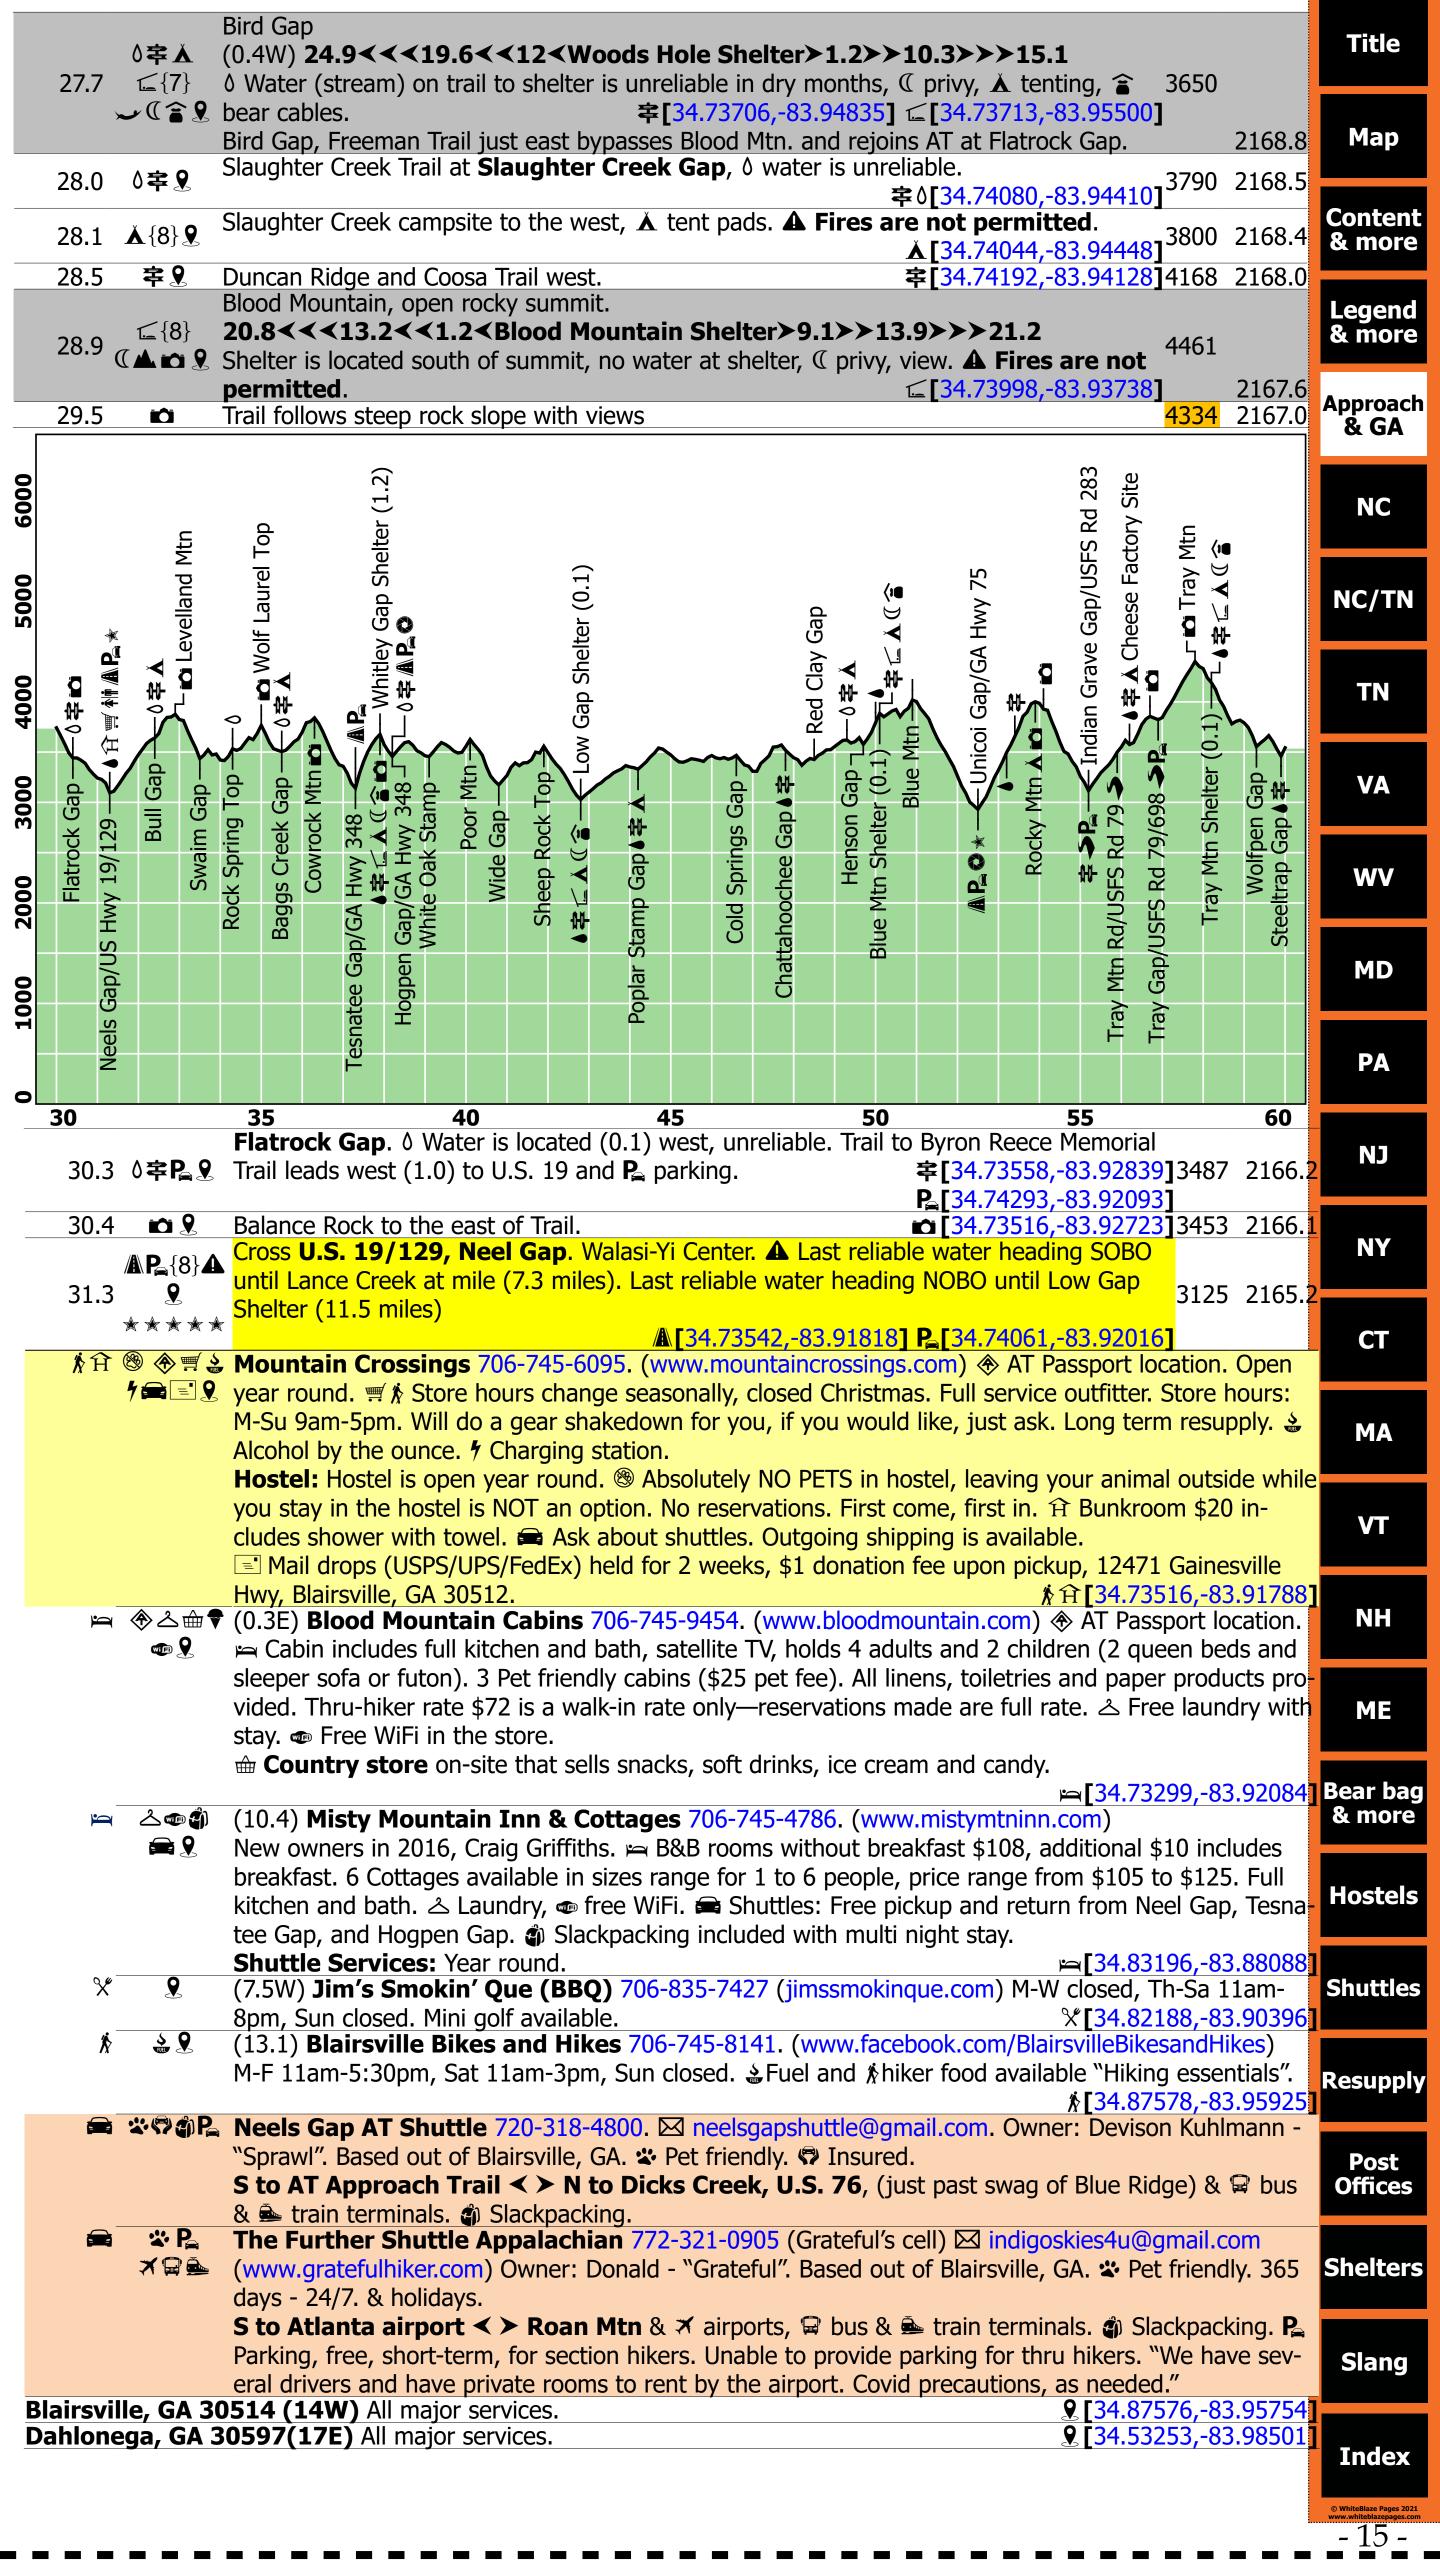

**Shelters** 

Slang

| Appalachian Trail Data                                                                                                                                                                                                                                                                                                                                                                                                                                                                                                                                                                                                                                                                                                                                                                                                                                                                                                                                                                                                                                                                                                                                                                                                                                                                                                                                                                                                                                                                                                                                                                                                                                                                                                                                                                                                                                                                                                                                                                                                                                                                                                         | Georgia                 | Title                                              |
|--------------------------------------------------------------------------------------------------------------------------------------------------------------------------------------------------------------------------------------------------------------------------------------------------------------------------------------------------------------------------------------------------------------------------------------------------------------------------------------------------------------------------------------------------------------------------------------------------------------------------------------------------------------------------------------------------------------------------------------------------------------------------------------------------------------------------------------------------------------------------------------------------------------------------------------------------------------------------------------------------------------------------------------------------------------------------------------------------------------------------------------------------------------------------------------------------------------------------------------------------------------------------------------------------------------------------------------------------------------------------------------------------------------------------------------------------------------------------------------------------------------------------------------------------------------------------------------------------------------------------------------------------------------------------------------------------------------------------------------------------------------------------------------------------------------------------------------------------------------------------------------------------------------------------------------------------------------------------------------------------------------------------------------------------------------------------------------------------------------------------------|-------------------------|----------------------------------------------------|
| er (0.2) er (0.4) (d 42/69                                                                                                                                                                                                                                                                                                                                                                                                                                                                                                                                                                                                                                                                                                                                                                                                                                                                                                                                                                                                                                                                                                                                                                                                                                                                                                                                                                                                                                                                                                                                                                                                                                                                                                                                                                                                                                                                                                                                                                                                                                                                                                     |                         | Мар                                                |
| n Shelt aye Tr aye Tr (0.1)  *  Camps th th                                                                                                                                                                                                                                                                                                                                                                                                                                                                                                                                                                                                                                                                                                                                                                                                                                                                                                                                                                                                                                                                                                                                                                                                                                                                                                                                                                                                                                                                                                                                                                                                                                                                                                                                                                                                                                                                                                                                                                                                                                                                                    |                         | Content<br>& more                                  |
| **Prover Creek Shelter (0.1)  **Stover Creek Shelter (0.1)  **Stov |                         |                                                    |
|                                                                                                                                                                                                                                                                                                                                                                                                                                                                                                                                                                                                                                                                                                                                                                                                                                                                                                                                                                                                                                                                                                                                                                                                                                                                                                                                                                                                                                                                                                                                                                                                                                                                                                                                                                                                                                                                                                                                                                                                                                                                                                                                |                         | Legend & more                                      |
|                                                                                                                                                                                                                                                                                                                                                                                                                                                                                                                                                                                                                                                                                                                                                                                                                                                                                                                                                                                                                                                                                                                                                                                                                                                                                                                                                                                                                                                                                                                                                                                                                                                                                                                                                                                                                                                                                                                                                                                                                                                                                                                                |                         | Approach<br>& GA                                   |
| A Spark A Spar |                         | NC                                                 |
| Mtn/A<br>Mtn/A<br>P Gap/<br>P Gap/<br>Ody G<br>Ody G<br>Ody G<br>ance (                                                                                                                                                                                                                                                                                                                                                                                                                                                                                                                                                                                                                                                                                                                                                                                                                                                                                                                                                                                                                                                                                                                                                                                                                                                                                                                                                                                                                                                                                                                                                                                                                                                                                                                                                                                                                                                                                                                                                                                                                                                        |                         | NC/TN                                              |
| Spring Spring St. High St.                                                                                                                                                                                                                                                                                                                                                                                                                                                                                                                                                                                                                                                                                                                                                                                                                                                                                                                                                                                                                                                                                                                                                                                                                                                                                                                                                                                                                                                                                                                                                                                                                                                                                                                                                                                                                                                                                                                                                                                                                                                                 | 20                      | TN                                                 |
| 5 10 15 20 25  Springer Mountain, rock overlook at summit. AT bronze plaque located here and register ister located in rock. 零 Blue blaze trail is the Approach Trail from Amicalola Falls. Don't 3782 2                                                                                                                                                                                                                                                                                                                                                                                                                                                                                                                                                                                                                                                                                                                                                                                                                                                                                                                                                                                                                                                                                                                                                                                                                                                                                                                                                                                                                                                                                                                                                                                                                                                                                                                                                                                                                                                                                                                       | <b>30</b><br>196.5      | VA                                                 |
| (0.2E) 0.04440.045bringer Mountain Sneiter>2.6>>/.9>>>15.5                                                                                                                                                                                                                                                                                                                                                                                                                                                                                                                                                                                                                                                                                                                                                                                                                                                                                                                                                                                                                                                                                                                                                                                                                                                                                                                                                                                                                                                                                                                                                                                                                                                                                                                                                                                                                                                                                                                                                                                                                                                                     | 196.3                   | wv                                                 |
| 0.2 [12] dry, ★ tenting, © privy, 含 2 bear boxes. 孝 Benton MacKaye Trail (southern terminus)                                                                                                                                                                                                                                                                                                                                                                                                                                                                                                                                                                                                                                                                                                                                                                                                                                                                                                                                                                                                                                                                                                                                                                                                                                                                                                                                                                                                                                                                                                                                                                                                                                                                                                                                                                                                                                                                                                                                                                                                                                   |                         | MD                                                 |
| 1.0 □ 1.0 □ 1.0 □ 1.0 □ 1.0 □ 1.0 □ 1.0 □ 1.0 □ 1.0 □ 1.0 □ 1.0 □ 1.0 □ 1.0 □ 1.0 □ 1.0 □ 1.0 □ 1.0 □ 1.0 □ 1.0 □ 1.0 □ 1.0 □ 1.0 □ 1.0 □ 1.0 □ 1.0 □ 1.0 □ 1.0 □ 1.0 □ 1.0 □ 1.0 □ 1.0 □ 1.0 □ 1.0 □ 1.0 □ 1.0 □ 1.0 □ 1.0 □ 1.0 □ 1.0 □ 1.0 □ 1.0 □ 1.0 □ 1.0 □ 1.0 □ 1.0 □ 1.0 □ 1.0 □ 1.0 □ 1.0 □ 1.0 □ 1.0 □ 1.0 □ 1.0 □ 1.0 □ 1.0 □ 1.0 □ 1.0 □ 1.0 □ 1.0 □ 1.0 □ 1.0 □ 1.0 □ 1.0 □ 1.0 □ 1.0 □ 1.0 □ 1.0 □ 1.0 □ 1.0 □ 1.0 □ 1.0 □ 1.0 □ 1.0 □ 1.0 □ 1.0 □ 1.0 □ 1.0 □ 1.0 □ 1.0 □ 1.0 □ 1.0 □ 1.0 □ 1.0 □ 1.0 □ 1.0 □ 1.0 □ 1.0 □ 1.0 □ 1.0 □ 1.0 □ 1.0 □ 1.0 □ 1.0 □ 1.0 □ 1.0 □ 1.0 □ 1.0 □ 1.0 □ 1.0 □ 1.0 □ 1.0 □ 1.0 □ 1.0 □ 1.0 □ 1.0 □ 1.0 □ 1.0 □ 1.0 □ 1.0 □ 1.0 □ 1.0 □ 1.0 □ 1.0 □ 1.0 □ 1.0 □ 1.0 □ 1.0 □ 1.0 □ 1.0 □ 1.0 □ 1.0 □ 1.0 □ 1.0 □ 1.0 □ 1.0 □ 1.0 □ 1.0 □ 1.0 □ 1.0 □ 1.0 □ 1.0 □ 1.0 □ 1.0 □ 1.0 □ 1.0 □ 1.0 □ 1.0 □ 1.0 □ 1.0 □ 1.0 □ 1.0 □ 1.0 □ 1.0 □ 1.0 □ 1.0 □ 1.0 □ 1.0 □ 1.0 □ 1.0 □ 1.0 □ 1.0 □ 1.0 □ 1.0 □ 1.0 □ 1.0 □ 1.0 □ 1.0 □ 1.0 □ 1.0 □ 1.0 □ 1.0 □ 1.0 □ 1.0 □ 1.0 □ 1.0 □ 1.0 □ 1.0 □ 1.0 □ 1.0 □ 1.0 □ 1.0 □ 1.0 □ 1.0 □ 1.0 □ 1.0 □ 1.0 □ 1.0 □ 1.0 □ 1.0 □ 1.0 □ 1.0 □ 1.0 □ 1.0 □ 1.0 □ 1.0 □ 1.0 □ 1.0 □ 1.0 □ 1.0 □ 1.0 □ 1.0 □ 1.0 □ 1.0 □ 1.0 □ 1.0 □ 1.0 □ 1.0 □ 1.0 □ 1.0 □ 1.0 □ 1.0 □ 1.0 □ 1.0 □ 1.0 □ 1.0 □ 1.0 □ 1.0 □ 1.0 □ 1.0 □ 1.0 □ 1.0 □ 1.0 □ 1.0 □ 1.0 □ 1.0 □ 1.0 □ 1.0 □ 1.0 □ 1.0 □ 1.0 □ 1.0 □ 1.0 □ 1.0 □ 1.0 □ 1.0 □ 1.0 □ 1.0 □ 1.0 □ 1.0 □ 1.0 □ 1.0 □ 1.0 □ 1.0 □ 1.0 □ 1.0 □ 1.0 □ 1.0 □ 1.0 □ 1.0 □ 1.0 □ 1.0 □ 1.0 □ 1.0 □ 1.0 □ 1.0 □ 1.0 □ 1.0 □ 1.0 □ 1.0 □ 1.0 □ 1.0 □ 1.0 □ 1.0 □ 1.0 □ 1.0 □ 1.0 □ 1.0 □ 1.0 □ 1.0 □ 1.0 □ 1.0 □ 1.0 □ 1.0 □ 1.0 □ 1.0 □ 1.0 □ 1.0 □ 1.0 □ 1.0 □ 1.0 □ 1.0 □ 1.0 □ 1.0 □ 1.0 □ 1.0 □ 1.0 □ 1.0 □ 1.0 □ 1.0 □ 1.0 □ 1.0 □ 1.0 □ 1.0 □ 1.0 □ 1.0 □ 1.0 □ 1.0 □ 1.0 □ 1.0 □ 1.0 □ 1.0 □ 1.0 □ 1.0 □ 1.0 □ 1.0 □ 1.0 □ 1.0 □ 1.0 □ 1.0 □ 1.0 □ 1.0 □ 1.0 □ 1.0 □ 1.0 □ 1.0 □ 1.0 □ 1.0 □ 1.0 □ 1.0 □ 1.0 □ 1.0 □ 1.0 □ 1.0 □ 1.0 □ 1.0 □ 1.0 □ 1.0 □ 1.0 □ 1.0 □ 1.0 □ 1.0 □ 1.0 □ 1.0 □ 1.0 □ 1.0 □ 1.0 □ 1.0 □ 1.0 □ 1.0 □ 1.0 □ 1.0 □ 1.0 □ 1.0 □ 1.0 □ 1.0 □ 1.0 □ 1.0 □ 1.0 □ 1.0 □ 1.0 □ 1.0    |                         | PA                                                 |
| 1.3 幸乂 Junction with <b>Benton Mackaye Trail</b> . 年[34.63972,-84.19153]3430 2 1.6                                                                                                                                                                                                                                                                                                                                                                                                                                                                                                                                                                                                                                                                                                                                                                                                                                                                                                                                                                                                                                                                                                                                                                                                                                                                                                                                                                                                                                                                                                                                                                                                                                                                                                                                                                                                                                                                                                                                                                                                                                             | 195.2                   | NJ                                                 |
| 1.9 中型                                                                                                                                                                                                                                                                                                                                                                                                                                                                                                                                                                                                                                                                                                                                                                                                                                                                                                                                                                                                                                                                                                                                                                                                                                                                                                                                                                                                                                                                                                                                                                                                                                                                                                                                                                                                                                                                                                                                                                                                                                                                                                                         | 194.6<br>193.9          |                                                    |
| 2.8 Water behind shelter is often dry but good water can be found where trail crosses Stover Creek 100 yards north of shelter, A tent pads, © privy, a bear cables.                                                                                                                                                                                                                                                                                                                                                                                                                                                                                                                                                                                                                                                                                                                                                                                                                                                                                                                                                                                                                                                                                                                                                                                                                                                                                                                                                                                                                                                                                                                                                                                                                                                                                                                                                                                                                                                                                                                                                            | 193.7                   | NY                                                 |
| 2.9       ♦ Cross Stover Creek         3.8       ♦ Cross Stover Creek         3.8       ♦ (34.65940,-84.19020) 2660 2                                                                                                                                                                                                                                                                                                                                                                                                                                                                                                                                                                                                                                                                                                                                                                                                                                                                                                                                                                                                                                                                                                                                                                                                                                                                                                                                                                                                                                                                                                                                                                                                                                                                                                                                                                                                                                                                                                                                                                                                          | 193.6<br>192.7          | СТ                                                 |
| (2) 本 (34.66230,-84.18450] (2) 本 (34.66230,-84.18450] (2) ない。 Cross <b>USFS 58, Three Forks</b> . Stover Creek, Chester Creek, and Long Creek all converge here <b>P</b> Parking (2530, 2530, 2530, 2530, 2530, 2530, 2530, 2530, 2530, 2530, 2530, 2530, 2530, 2530, 2530, 2530, 2530, 2530, 2530, 2530, 2530, 2530, 2530, 2530, 2530, 2530, 2530, 2530, 2530, 2530, 2530, 2530, 2530, 2530, 2530, 2530, 2530, 2530, 2530, 2530, 2530, 2530, 2530, 2530, 2530, 2530, 2530, 2530, 2530, 2530, 2530, 2530, 2530, 2530, 2530, 2530, 2530, 2530, 2530, 2530, 2530, 2530, 2530, 2530, 2530, 2530, 2530, 2530, 2530, 2530, 2530, 2530, 2530, 2530, 2530, 2530, 2530, 2530, 2530, 2530, 2530, 2530, 2530, 2530, 2530, 2530, 2530, 2530, 2530, 2530, 2530, 2530, 2530, 2530, 2530, 2530, 2530, 2530, 2530, 2530, 2530, 2530, 2530, 2530, 2530, 2530, 2530, 2530, 2530, 2530, 2530, 2530, 2530, 2530, 2530, 2530, 2530, 2530, 2530, 2530, 2530, 2530, 2530, 2530, 2530, 2530, 2530, 2530, 2530, 2530, 2530, 2530, 2530, 2530, 2530, 2530, 2530, 2530, 2530, 2530, 2530, 2530, 2530, 2530, 2530, 2530, 2530, 2530, 2530, 2530, 2530, 2530, 2530, 2530, 2530, 2530, 2530, 2530, 2530, 2530, 2530, 2530, 2530, 2530, 2530, 2530, 2530, 2530, 2530, 2530, 2530, 2530, 2530, 2530, 2530, 2530, 2530, 2530, 2530, 2530, 2530, 2530, 2530, 2530, 2530, 2530, 2530, 2530, 2530, 2530, 2530, 2530, 2530, 2530, 2530, 25300, 25300, 25300, 25300, 25300, 25300, 25300, 25300, 25300, 253000, 25300, 25300, 25300, 25300, 25300, 25300, 25300, 25300, 253000, 253000, 253000, 253000, 253000, 253000, 253000, 2530000, 253000000000000000000000000000000000000                                                                                                                                                                                                                                                                                                                                                                                                                                                                                    |                         | MA                                                 |
| Trail junctions to <b>Long Creek Falls</b> , Benton MacKaye and Duncan Ridge Trails.  5.2 ▶ ♣ ■ 9 BMT is marked with white diamonds, Duncan Ridge is marked with blue blazes to the 2800 2                                                                                                                                                                                                                                                                                                                                                                                                                                                                                                                                                                                                                                                                                                                                                                                                                                                                                                                                                                                                                                                                                                                                                                                                                                                                                                                                                                                                                                                                                                                                                                                                                                                                                                                                                                                                                                                                                                                                     | 191.3                   | VT                                                 |
| west, Long Creek is also blue blazed. \$[34.66670,-84.17184] &[34.66771,-84.17089]  6.2 A Cross USFS 251, Hickory Flats, A picnic pavilion, Hickory Flats cemetery is located  [34.66538,-84.16198]  2 A ★ ★ ★ ★ ★ ★ ★ ★ ★ ★ ★ ★ ★ ★ ★ ★ ★ ★                                                                                                                                                                                                                                                                                                                                                                                                                                                                                                                                                                                                                                                                                                                                                                                                                                                                                                                                                                                                                                                                                                                                                                                                                                                                                                                                                                                                                                                                                                                                                                                                                                                                                                                                                                                                                                                                                   | 190.3                   | NH                                                 |
| 7.4                                                                                                                                                                                                                                                                                                                                                                                                                                                                                                                                                                                                                                                                                                                                                                                                                                                                                                                                                                                                                                                                                                                                                                                                                                                                                                                                                                                                                                                                                                                                                                                                                                                                                                                                                                                                                                                                                                                                                                                                                                                                                                                            | 189.1                   | ME                                                 |
| 8.1 (0.2W) <b>7.9 &lt; &lt;5.3 &lt; Hawk Mountain Shelter &gt; 7.6 &gt; &gt; 19.6 &gt; &gt; 20.8</b> 8.1 ≤{16}                                                                                                                                                                                                                                                                                                                                                                                                                                                                                                                                                                                                                                                                                                                                                                                                                                                                                                                                                                                                                                                                                                                                                                                                                                                                                                                                                                                                                                                                                                                                                                                                                                                                                                                                                                                                                                                                                                                                                                                                                 | 188.4                   | Bear bag<br>& more                                 |
| Image: Contract of the contrac                                 |                         |                                                    |
| 10.5                                                                                                                                                                                                                                                                                                                                                                                                                                                                                                                                                                                                                                                                                                                                                                                                                                                                                                                                                                                                                                                                                                                                                                                                                                                                                                                                                                                                                                                                                                                                                                                                                                                                                                                                                                                                                                                                                                                                                                                                                                                                                                                           | 185.0                   |                                                    |
| 13.5 ♣★                                                                                                                                                                                                                                                                                                                                                                                                                                                                                                                                                                                                                                                                                                                                                                                                                                                                                                                                                                                                                                                                                                                                                                                                                                                                                                                                                                                                                                                                                                                                                                                                                                                                                                                                                                                                                                                                                                                                                                                                                                                                                                                        | 183.0<br>182.3          |                                                    |
| 14.3 章 ▲ ▲ ② Trail to the west to ▲ tent pads. Water source is Justus Creek ▲ [34.65914,-84.06238]2626 2 14.9 ◇ ② Cross Small stream                                                                                                                                                                                                                                                                                                                                                                                                                                                                                                                                                                                                                                                                                                                                                                                                                                                                                                                                                                                                                                                                                                                                                                                                                                                                                                                                                                                                                                                                                                                                                                                                                                                                                                                                                                                                                                                                                                                                                                                           | 181.6                   | Resupply                                           |
| 15.7                                                                                                                                                                                                                                                                                                                                                                                                                                                                                                                                                                                                                                                                                                                                                                                                                                                                                                                                                                                                                                                                                                                                                                                                                                                                                                                                                                                                                                                                                                                                                                                                                                                                                                                                                                                                                                                                                                                                                                                                                                                                                                                           | 100.0                   | Post<br>Offices                                    |
| 16.9 Cross <b>USFS 42, Gooch Gap</b> , ♦ Water is located north 100 yards north and east 200 yards on a blue blazed trail.                                                                                                                                                                                                                                                                                                                                                                                                                                                                                                                                                                                                                                                                                                                                                                                                                                                                                                                                                                                                                                                                                                                                                                                                                                                                                                                                                                                                                                                                                                                                                                                                                                                                                                                                                                                                                                                                                                                                                                                                     | 179.6                   | Shelters                                           |
| 17.0                                                                                                                                                                                                                                                                                                                                                                                                                                                                                                                                                                                                                                                                                                                                                                                                                                                                                                                                                                                                                                                                                                                                                                                                                                                                                                                                                                                                                                                                                                                                                                                                                                                                                                                                                                                                                                                                                                                                                                                                                                                                                                                           | 179.5<br>178.6<br>178.3 | Slang                                              |
| 18.3 ★(3)★                                                                                                                                                                                                                                                                                                                                                                                                                                                                                                                                                                                                                                                                                                                                                                                                                                                                                                                                                                                                                                                                                                                                                                                                                                                                                                                                                                                                                                                                                                                                                                                                                                                                                                                                                                                                                                                                                                                                                                                                                                                                                                                     | 11//./                  | Index                                              |
| 19.0 19.0 19.0 19.0 19.0 19.0 19.0 19.0                                                                                                                                                                                                                                                                                                                                                                                                                                                                                                                                                                                                                                                                                                                                                                                                                                                                                                                                                                                                                                                                                                                                                                                                                                                                                                                                                                                                                                                                                                                                                                                                                                                                                                                                                                                                                                                                                                                                                                                                                                                                                        | 2177.5                  | © WhiteBlaze Pages 2021<br>www.whiteblazepages.com |