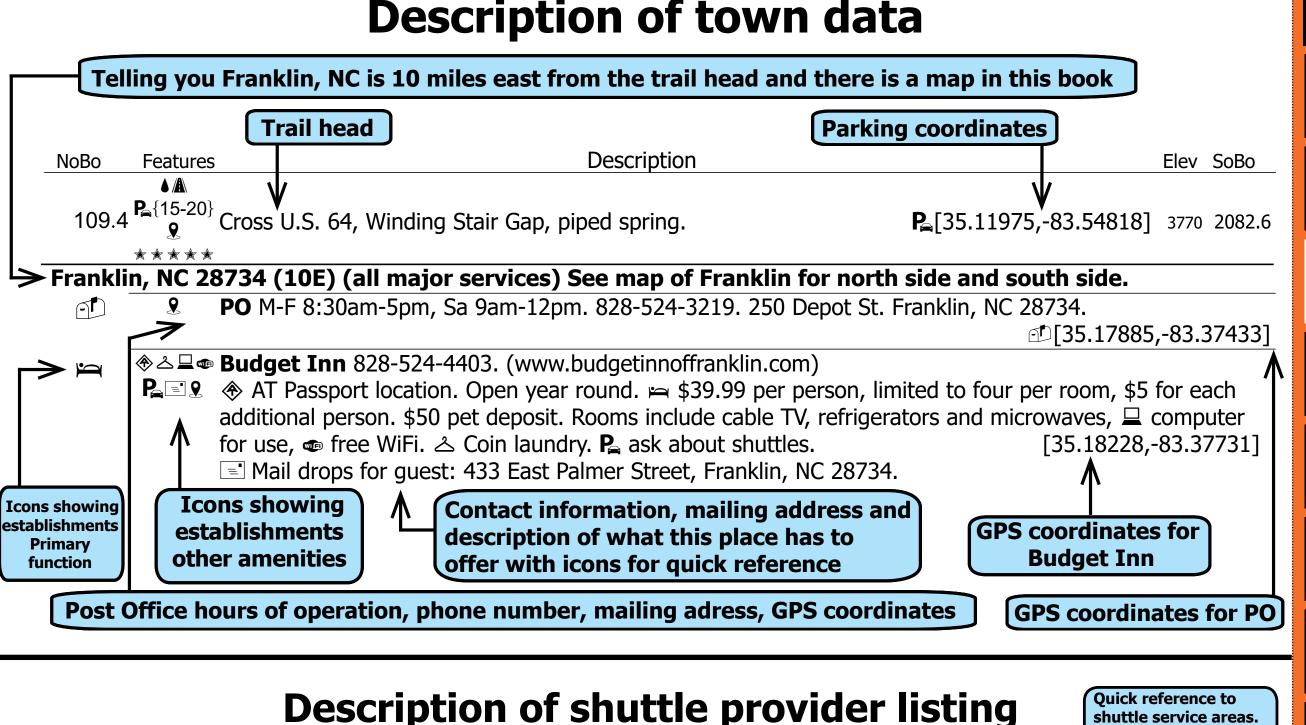

**Shelters** 

Slang

| Appalachian Trail Data                                                                                                                                                                                                                                                                                                                                                                                                                                                                                                                                                                                                                                                                                                                                                                                                                                                                                                                                                                                                                                                                                                                                                                                                                                                                                                                                                                                                                                                                                                                                                                                                                                                                                                                                                                                                                                                                                                                                                                                                                                                                                                         | Georgia                 | Title                                              |
|--------------------------------------------------------------------------------------------------------------------------------------------------------------------------------------------------------------------------------------------------------------------------------------------------------------------------------------------------------------------------------------------------------------------------------------------------------------------------------------------------------------------------------------------------------------------------------------------------------------------------------------------------------------------------------------------------------------------------------------------------------------------------------------------------------------------------------------------------------------------------------------------------------------------------------------------------------------------------------------------------------------------------------------------------------------------------------------------------------------------------------------------------------------------------------------------------------------------------------------------------------------------------------------------------------------------------------------------------------------------------------------------------------------------------------------------------------------------------------------------------------------------------------------------------------------------------------------------------------------------------------------------------------------------------------------------------------------------------------------------------------------------------------------------------------------------------------------------------------------------------------------------------------------------------------------------------------------------------------------------------------------------------------------------------------------------------------------------------------------------------------|-------------------------|----------------------------------------------------|
| er (0.2) er (0.4) (d 42/69                                                                                                                                                                                                                                                                                                                                                                                                                                                                                                                                                                                                                                                                                                                                                                                                                                                                                                                                                                                                                                                                                                                                                                                                                                                                                                                                                                                                                                                                                                                                                                                                                                                                                                                                                                                                                                                                                                                                                                                                                                                                                                     |                         | Мар                                                |
| n Shelt aye Tr aye Tr (0.1)  *  Camps th th                                                                                                                                                                                                                                                                                                                                                                                                                                                                                                                                                                                                                                                                                                                                                                                                                                                                                                                                                                                                                                                                                                                                                                                                                                                                                                                                                                                                                                                                                                                                                                                                                                                                                                                                                                                                                                                                                                                                                                                                                                                                                    |                         | Content<br>& more                                  |
| **Prover Creek Shelter (0.1)  **Stover Creek Shelter (0.1)  **Stov |                         |                                                    |
|                                                                                                                                                                                                                                                                                                                                                                                                                                                                                                                                                                                                                                                                                                                                                                                                                                                                                                                                                                                                                                                                                                                                                                                                                                                                                                                                                                                                                                                                                                                                                                                                                                                                                                                                                                                                                                                                                                                                                                                                                                                                                                                                |                         | Legend & more                                      |
|                                                                                                                                                                                                                                                                                                                                                                                                                                                                                                                                                                                                                                                                                                                                                                                                                                                                                                                                                                                                                                                                                                                                                                                                                                                                                                                                                                                                                                                                                                                                                                                                                                                                                                                                                                                                                                                                                                                                                                                                                                                                                                                                |                         | Approach<br>& GA                                   |
| A Spark A Spar |                         | NC                                                 |
| Mtn/A<br>Mtn/A<br>P Gap/<br>P Gap/<br>Ody G<br>Ody G<br>Ody G<br>ance (                                                                                                                                                                                                                                                                                                                                                                                                                                                                                                                                                                                                                                                                                                                                                                                                                                                                                                                                                                                                                                                                                                                                                                                                                                                                                                                                                                                                                                                                                                                                                                                                                                                                                                                                                                                                                                                                                                                                                                                                                                                        |                         | NC/TN                                              |
| Spring Spring St. High St.                                                                                                                                                                                                                                                                                                                                                                                                                                                                                                                                                                                                                                                                                                                                                                                                                                                                                                                                                                                                                                                                                                                                                                                                                                                                                                                                                                                                                                                                                                                                                                                                                                                                                                                                                                                                                                                                                                                                                                                                                                                                 | 20                      | TN                                                 |
| 5 10 15 20 25  Springer Mountain, rock overlook at summit. AT bronze plaque located here and register ister located in rock. 零 Blue blaze trail is the Approach Trail from Amicalola Falls. Don't 3782 2                                                                                                                                                                                                                                                                                                                                                                                                                                                                                                                                                                                                                                                                                                                                                                                                                                                                                                                                                                                                                                                                                                                                                                                                                                                                                                                                                                                                                                                                                                                                                                                                                                                                                                                                                                                                                                                                                                                       | <b>30</b><br>196.5      | VA                                                 |
| (0.2E) 0.04440.045bringer Mountain Sneiter>2.6>>/.9>>>15.5                                                                                                                                                                                                                                                                                                                                                                                                                                                                                                                                                                                                                                                                                                                                                                                                                                                                                                                                                                                                                                                                                                                                                                                                                                                                                                                                                                                                                                                                                                                                                                                                                                                                                                                                                                                                                                                                                                                                                                                                                                                                     | 196.3                   | wv                                                 |
| 0.2 [12] dry, ★ tenting, © privy, 含 2 bear boxes. 孝 Benton MacKaye Trail (southern terminus)                                                                                                                                                                                                                                                                                                                                                                                                                                                                                                                                                                                                                                                                                                                                                                                                                                                                                                                                                                                                                                                                                                                                                                                                                                                                                                                                                                                                                                                                                                                                                                                                                                                                                                                                                                                                                                                                                                                                                                                                                                   |                         | MD                                                 |
| 1.0 □ 1.0 □ 1.0 □ 1.0 □ 1.0 □ 1.0 □ 1.0 □ 1.0 □ 1.0 □ 1.0 □ 1.0 □ 1.0 □ 1.0 □ 1.0 □ 1.0 □ 1.0 □ 1.0 □ 1.0 □ 1.0 □ 1.0 □ 1.0 □ 1.0 □ 1.0 □ 1.0 □ 1.0 □ 1.0 □ 1.0 □ 1.0 □ 1.0 □ 1.0 □ 1.0 □ 1.0 □ 1.0 □ 1.0 □ 1.0 □ 1.0 □ 1.0 □ 1.0 □ 1.0 □ 1.0 □ 1.0 □ 1.0 □ 1.0 □ 1.0 □ 1.0 □ 1.0 □ 1.0 □ 1.0 □ 1.0 □ 1.0 □ 1.0 □ 1.0 □ 1.0 □ 1.0 □ 1.0 □ 1.0 □ 1.0 □ 1.0 □ 1.0 □ 1.0 □ 1.0 □ 1.0 □ 1.0 □ 1.0 □ 1.0 □ 1.0 □ 1.0 □ 1.0 □ 1.0 □ 1.0 □ 1.0 □ 1.0 □ 1.0 □ 1.0 □ 1.0 □ 1.0 □ 1.0 □ 1.0 □ 1.0 □ 1.0 □ 1.0 □ 1.0 □ 1.0 □ 1.0 □ 1.0 □ 1.0 □ 1.0 □ 1.0 □ 1.0 □ 1.0 □ 1.0 □ 1.0 □ 1.0 □ 1.0 □ 1.0 □ 1.0 □ 1.0 □ 1.0 □ 1.0 □ 1.0 □ 1.0 □ 1.0 □ 1.0 □ 1.0 □ 1.0 □ 1.0 □ 1.0 □ 1.0 □ 1.0 □ 1.0 □ 1.0 □ 1.0 □ 1.0 □ 1.0 □ 1.0 □ 1.0 □ 1.0 □ 1.0 □ 1.0 □ 1.0 □ 1.0 □ 1.0 □ 1.0 □ 1.0 □ 1.0 □ 1.0 □ 1.0 □ 1.0 □ 1.0 □ 1.0 □ 1.0 □ 1.0 □ 1.0 □ 1.0 □ 1.0 □ 1.0 □ 1.0 □ 1.0 □ 1.0 □ 1.0 □ 1.0 □ 1.0 □ 1.0 □ 1.0 □ 1.0 □ 1.0 □ 1.0 □ 1.0 □ 1.0 □ 1.0 □ 1.0 □ 1.0 □ 1.0 □ 1.0 □ 1.0 □ 1.0 □ 1.0 □ 1.0 □ 1.0 □ 1.0 □ 1.0 □ 1.0 □ 1.0 □ 1.0 □ 1.0 □ 1.0 □ 1.0 □ 1.0 □ 1.0 □ 1.0 □ 1.0 □ 1.0 □ 1.0 □ 1.0 □ 1.0 □ 1.0 □ 1.0 □ 1.0 □ 1.0 □ 1.0 □ 1.0 □ 1.0 □ 1.0 □ 1.0 □ 1.0 □ 1.0 □ 1.0 □ 1.0 □ 1.0 □ 1.0 □ 1.0 □ 1.0 □ 1.0 □ 1.0 □ 1.0 □ 1.0 □ 1.0 □ 1.0 □ 1.0 □ 1.0 □ 1.0 □ 1.0 □ 1.0 □ 1.0 □ 1.0 □ 1.0 □ 1.0 □ 1.0 □ 1.0 □ 1.0 □ 1.0 □ 1.0 □ 1.0 □ 1.0 □ 1.0 □ 1.0 □ 1.0 □ 1.0 □ 1.0 □ 1.0 □ 1.0 □ 1.0 □ 1.0 □ 1.0 □ 1.0 □ 1.0 □ 1.0 □ 1.0 □ 1.0 □ 1.0 □ 1.0 □ 1.0 □ 1.0 □ 1.0 □ 1.0 □ 1.0 □ 1.0 □ 1.0 □ 1.0 □ 1.0 □ 1.0 □ 1.0 □ 1.0 □ 1.0 □ 1.0 □ 1.0 □ 1.0 □ 1.0 □ 1.0 □ 1.0 □ 1.0 □ 1.0 □ 1.0 □ 1.0 □ 1.0 □ 1.0 □ 1.0 □ 1.0 □ 1.0 □ 1.0 □ 1.0 □ 1.0 □ 1.0 □ 1.0 □ 1.0 □ 1.0 □ 1.0 □ 1.0 □ 1.0 □ 1.0 □ 1.0 □ 1.0 □ 1.0 □ 1.0 □ 1.0 □ 1.0 □ 1.0 □ 1.0 □ 1.0 □ 1.0 □ 1.0 □ 1.0 □ 1.0 □ 1.0 □ 1.0 □ 1.0 □ 1.0 □ 1.0 □ 1.0 □ 1.0 □ 1.0 □ 1.0 □ 1.0 □ 1.0 □ 1.0 □ 1.0 □ 1.0 □ 1.0 □ 1.0 □ 1.0 □ 1.0 □ 1.0 □ 1.0 □ 1.0 □ 1.0 □ 1.0 □ 1.0 □ 1.0 □ 1.0 □ 1.0 □ 1.0 □ 1.0 □ 1.0 □ 1.0 □ 1.0 □ 1.0 □ 1.0 □ 1.0 □ 1.0 □ 1.0 □ 1.0 □ 1.0 □ 1.0 □ 1.0 □ 1.0 □ 1.0 □ 1.0 □ 1.0 □ 1.0 □ 1.0 □ 1.0 □ 1.0 □ 1.0 □ 1.0 □ 1.0 □ 1.0 □ 1.0 □ 1.0 □ 1.0 □ 1.0 □ 1.0    |                         | PA                                                 |
| 1.3 幸乂 Junction with <b>Benton Mackaye Trail</b> . 年[34.63972,-84.19153]3430 2 1.6                                                                                                                                                                                                                                                                                                                                                                                                                                                                                                                                                                                                                                                                                                                                                                                                                                                                                                                                                                                                                                                                                                                                                                                                                                                                                                                                                                                                                                                                                                                                                                                                                                                                                                                                                                                                                                                                                                                                                                                                                                             | 195.2                   | NJ                                                 |
| 1.9 中型                                                                                                                                                                                                                                                                                                                                                                                                                                                                                                                                                                                                                                                                                                                                                                                                                                                                                                                                                                                                                                                                                                                                                                                                                                                                                                                                                                                                                                                                                                                                                                                                                                                                                                                                                                                                                                                                                                                                                                                                                                                                                                                         | 194.6<br>193.9          |                                                    |
| 2.8 Water behind shelter is often dry but good water can be found where trail crosses Stover Creek 100 yards north of shelter, A tent pads, © privy, a bear cables.                                                                                                                                                                                                                                                                                                                                                                                                                                                                                                                                                                                                                                                                                                                                                                                                                                                                                                                                                                                                                                                                                                                                                                                                                                                                                                                                                                                                                                                                                                                                                                                                                                                                                                                                                                                                                                                                                                                                                            | 193.7                   | NY                                                 |
| 2.9       ♦ Cross Stover Creek         3.8       ♦ Cross Stover Creek         3.8       ♦ (34.65940,-84.19020) 2660 2                                                                                                                                                                                                                                                                                                                                                                                                                                                                                                                                                                                                                                                                                                                                                                                                                                                                                                                                                                                                                                                                                                                                                                                                                                                                                                                                                                                                                                                                                                                                                                                                                                                                                                                                                                                                                                                                                                                                                                                                          | 193.6<br>192.7          | СТ                                                 |
| (2) 本 (34.66230,-84.18450] (2) 本 (34.66230,-84.18450] (2) ない。 Cross <b>USFS 58, Three Forks</b> . Stover Creek, Chester Creek, and Long Creek all converge here <b>P</b> Parking (2530, 2530, 2530, 2530, 2530, 2530, 2530, 2530, 2530, 2530, 2530, 2530, 2530, 2530, 2530, 2530, 2530, 2530, 2530, 2530, 2530, 2530, 2530, 2530, 2530, 2530, 2530, 2530, 2530, 2530, 2530, 2530, 2530, 2530, 2530, 2530, 2530, 2530, 2530, 2530, 2530, 2530, 2530, 2530, 2530, 2530, 2530, 2530, 2530, 2530, 2530, 2530, 2530, 2530, 2530, 2530, 2530, 2530, 2530, 2530, 2530, 2530, 2530, 2530, 2530, 2530, 2530, 2530, 2530, 2530, 2530, 2530, 2530, 2530, 2530, 2530, 2530, 2530, 2530, 2530, 2530, 2530, 2530, 2530, 2530, 2530, 2530, 2530, 2530, 2530, 2530, 2530, 2530, 2530, 2530, 2530, 2530, 2530, 2530, 2530, 2530, 2530, 2530, 2530, 2530, 2530, 2530, 2530, 2530, 2530, 2530, 2530, 2530, 2530, 2530, 2530, 2530, 2530, 2530, 2530, 2530, 2530, 2530, 2530, 2530, 2530, 2530, 2530, 2530, 2530, 2530, 2530, 2530, 2530, 2530, 2530, 2530, 2530, 2530, 2530, 2530, 2530, 2530, 2530, 2530, 2530, 2530, 2530, 2530, 2530, 2530, 2530, 2530, 2530, 2530, 2530, 2530, 2530, 2530, 2530, 2530, 2530, 2530, 2530, 2530, 2530, 2530, 2530, 2530, 2530, 2530, 2530, 2530, 2530, 2530, 2530, 2530, 2530, 2530, 2530, 2530, 2530, 2530, 2530, 2530, 2530, 2530, 2530, 2530, 2530, 2530, 2530, 2530, 2530, 2530, 25300, 25300, 25300, 25300, 25300, 25300, 25300, 25300, 25300, 253000, 25300, 25300, 25300, 25300, 25300, 25300, 25300, 25300, 253000, 253000, 253000, 253000, 253000, 253000, 253000, 2530000, 253000000000000000000000000000000000000                                                                                                                                                                                                                                                                                                                                                                                                                                                                                    |                         | MA                                                 |
| Trail junctions to <b>Long Creek Falls</b> , Benton MacKaye and Duncan Ridge Trails.  5.2 ▶ ♣ ■ 9 BMT is marked with white diamonds, Duncan Ridge is marked with blue blazes to the 2800 2                                                                                                                                                                                                                                                                                                                                                                                                                                                                                                                                                                                                                                                                                                                                                                                                                                                                                                                                                                                                                                                                                                                                                                                                                                                                                                                                                                                                                                                                                                                                                                                                                                                                                                                                                                                                                                                                                                                                     | 191.3                   | VT                                                 |
| west, Long Creek is also blue blazed. \$[34.66670,-84.17184] &[34.66771,-84.17089]  6.2 A Cross USFS 251, Hickory Flats, A picnic pavilion, Hickory Flats cemetery is located  [34.66538,-84.16198]  2 A ★ ★ ★ ★ ★ ★ ★ ★ ★ ★ ★ ★ ★ ★ ★ ★ ★ ★                                                                                                                                                                                                                                                                                                                                                                                                                                                                                                                                                                                                                                                                                                                                                                                                                                                                                                                                                                                                                                                                                                                                                                                                                                                                                                                                                                                                                                                                                                                                                                                                                                                                                                                                                                                                                                                                                   | 190.3                   | NH                                                 |
| 7.4                                                                                                                                                                                                                                                                                                                                                                                                                                                                                                                                                                                                                                                                                                                                                                                                                                                                                                                                                                                                                                                                                                                                                                                                                                                                                                                                                                                                                                                                                                                                                                                                                                                                                                                                                                                                                                                                                                                                                                                                                                                                                                                            | 189.1                   | ME                                                 |
| 8.1 (0.2W) <b>7.9 &lt; &lt;5.3 &lt; Hawk Mountain Shelter &gt; 7.6 &gt; &gt; 19.6 &gt; &gt; 20.8</b> 8.1 ≤{16}                                                                                                                                                                                                                                                                                                                                                                                                                                                                                                                                                                                                                                                                                                                                                                                                                                                                                                                                                                                                                                                                                                                                                                                                                                                                                                                                                                                                                                                                                                                                                                                                                                                                                                                                                                                                                                                                                                                                                                                                                 | 188.4                   | Bear bag<br>& more                                 |
| Image: Contract of the contrac                                 |                         |                                                    |
| 10.5                                                                                                                                                                                                                                                                                                                                                                                                                                                                                                                                                                                                                                                                                                                                                                                                                                                                                                                                                                                                                                                                                                                                                                                                                                                                                                                                                                                                                                                                                                                                                                                                                                                                                                                                                                                                                                                                                                                                                                                                                                                                                                                           | 185.0                   |                                                    |
| 13.5 ♣★                                                                                                                                                                                                                                                                                                                                                                                                                                                                                                                                                                                                                                                                                                                                                                                                                                                                                                                                                                                                                                                                                                                                                                                                                                                                                                                                                                                                                                                                                                                                                                                                                                                                                                                                                                                                                                                                                                                                                                                                                                                                                                                        | 183.0<br>182.3          |                                                    |
| 14.3 章 ▲ ▲ ② Trail to the west to ▲ tent pads. Water source is Justus Creek ▲ [34.65914,-84.06238]2626 2 14.9 ◇ ② Cross Small stream                                                                                                                                                                                                                                                                                                                                                                                                                                                                                                                                                                                                                                                                                                                                                                                                                                                                                                                                                                                                                                                                                                                                                                                                                                                                                                                                                                                                                                                                                                                                                                                                                                                                                                                                                                                                                                                                                                                                                                                           | 181.6                   | Resupply                                           |
| 15.7                                                                                                                                                                                                                                                                                                                                                                                                                                                                                                                                                                                                                                                                                                                                                                                                                                                                                                                                                                                                                                                                                                                                                                                                                                                                                                                                                                                                                                                                                                                                                                                                                                                                                                                                                                                                                                                                                                                                                                                                                                                                                                                           | 100.0                   | Post<br>Offices                                    |
| 16.9 Cross <b>USFS 42, Gooch Gap</b> , ♦ Water is located north 100 yards north and east 200 yards on a blue blazed trail.                                                                                                                                                                                                                                                                                                                                                                                                                                                                                                                                                                                                                                                                                                                                                                                                                                                                                                                                                                                                                                                                                                                                                                                                                                                                                                                                                                                                                                                                                                                                                                                                                                                                                                                                                                                                                                                                                                                                                                                                     | 179.6                   | Shelters                                           |
| 17.0                                                                                                                                                                                                                                                                                                                                                                                                                                                                                                                                                                                                                                                                                                                                                                                                                                                                                                                                                                                                                                                                                                                                                                                                                                                                                                                                                                                                                                                                                                                                                                                                                                                                                                                                                                                                                                                                                                                                                                                                                                                                                                                           | 179.5<br>178.6<br>178.3 | Slang                                              |
| 18.3 ★(3)★                                                                                                                                                                                                                                                                                                                                                                                                                                                                                                                                                                                                                                                                                                                                                                                                                                                                                                                                                                                                                                                                                                                                                                                                                                                                                                                                                                                                                                                                                                                                                                                                                                                                                                                                                                                                                                                                                                                                                                                                                                                                                                                     | 11//./                  | Index                                              |
| 19.0 19.0 19.0 19.0 19.0 19.0 19.0 19.0                                                                                                                                                                                                                                                                                                                                                                                                                                                                                                                                                                                                                                                                                                                                                                                                                                                                                                                                                                                                                                                                                                                                                                                                                                                                                                                                                                                                                                                                                                                                                                                                                                                                                                                                                                                                                                                                                                                                                                                                                                                                                        | 2177.5                  | © WhiteBlaze Pages 2021<br>www.whiteblazepages.com |